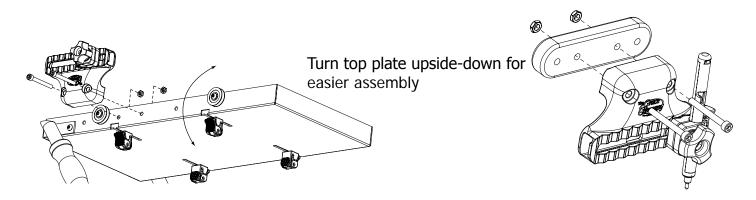

## **Stylus Attachment**

Step 1A: Pattern Perfect Stylus Bracket Assembly (Metal carriage) Parts Needed: 1-Stylus Bracket

2-M6 x 55 Socket Head Cap Screw 2-M6 Hex Nut

**1A-1** Remove your machine from the top carriage allowing you to more easily install the stylus bracket.

**1A-2** Take your top carriage off the frame and turn it upside down. Place two M6 x 55 Cap Screws through each hole in the Stylus Bracket and the top carriage plate. (The Stylus Bracket can be attached on either the left or right side of the carriage.

**1A-3** Next completely tighten the M6 Hex Nuts onto the ends of each bolt.

## Step 1B: Pattern Perfect Stylus Bracket Assembly (Wood carriage)

Parts Needed, in addition to thos listed in step 2A:

1-Stylus Adaptor 1-Stylus Adaptor Disk 2-1/4" x 45 Connector bolt 2-1/4" Jam Nut

**1B-1** first secure the stylus adaptor to the stylus bracket, using 2- M6 X 55mm socket head cap screws, and 2- M6 hex nuts.

**1B-2** Remove the connector bolt closest to the middle from the handle that is on the side of the carriage that you will be mounting the stylus bracket.

**1B-3** Now secure the stylus adaptor to the top plate by inserting both 45mm connector bolts through the outer holes in the stylus adaptor.

**1B-4** Next place the stylus adaptor disk onto the bolt that will be furthest from the carriage handles.

**1B-5** Insert the bolts through the holes in the top plate, and secure into place using the provided 1/4" jam nuts.