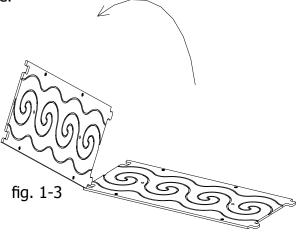

## **Additional Plastic Pattern Perfect**

**Step 1-2**: You will separate the templates in exactly the same manner. NOTE! Damage to the templates could result from attempting to separate them while one is lifted at an angle (fig. 1-3). You can pull them apart when they are perpendicular (fig. 1-4), or, preferably the same way you put them together as stated above.

fig. 1-4

**Note:** See reverse side for instructions on how to mount you stylus attachment kit (if you purchased this separately).