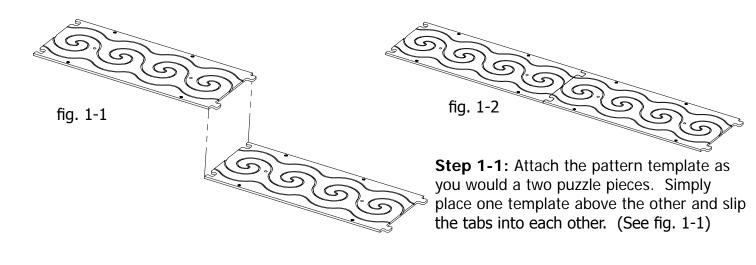

## **Additional Plastic Pattern Perfect**

**Step 1-2**: You will separate the templates in exactly the same manner. NOTE! Damage to the templates could result from attempting to separate them while one is lifted at an angle (fig. 1-3). You can pull them apart when they are perpendicular (fig. 1-4), or, preferably the same way you put them together as stated above.