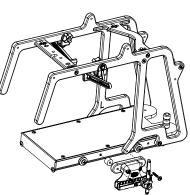

## **Stylus Attachment**

Step 1A: Pattern Perfect Stylus Bracket Assembly (Metal carriage) Parts Needed: 1-Stylus Bracket

2-M6 x 55 Socket Head Cap Screw 2-M6 Hex Nut

**1A-1** Remove your machine from the top carriage allowing you to more easily install the stylus bracket.

**1A-2** Take your top carriage off the frame and turn it upside down. Place two M6 x 55 Cap Screws through each hole in the Stylus Bracket and the top carriage plate. (The Stylus Bracket can be attached on either the left or right side of the carriage.

**1A-3** Next completely tighten the M6 Hex Nuts onto the ends of each bolt.