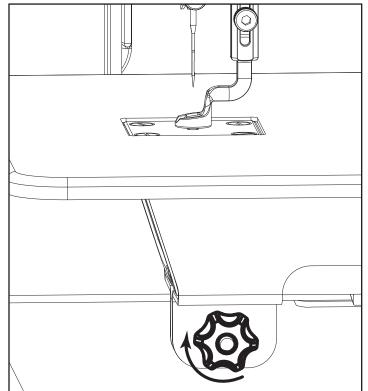

## **Ruler Base Installation**

Loosen the knob from the ruler base, then slide
it onto the front of the sewing machine.

Press the ruler base onto the sewing machine until it has fully seated.

Put the knob back on the ruler base and tighten until firmly mounted on the sewing machine.