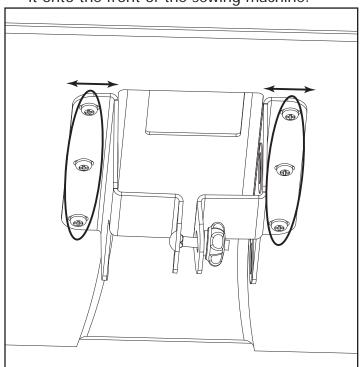

- If it is difficult to get the ruler base onto the sewing machine, slightly loosen the screws on the bottom of the ruler base, slide the metal supports apart, then tighten the screws. Make sure that the screws are not over tightened or it may damage the ruler base.
- Note: Do not over tighten ruler base, over tightening will cause ruler base to bend. Only tighten until ruler base feels secure.