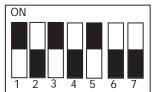

## Setting 2

Baby Lock / Brother Janome / New Home black indicates switch position