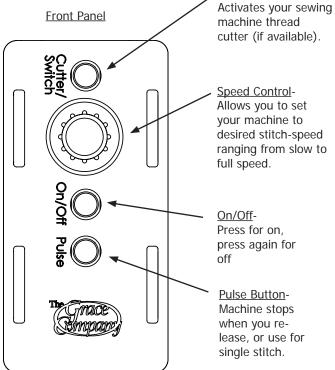

## Grace Speed Control The Grace Speed Control is designed

The Grace Speed Control is designed to work with almost any sewing machine.

Connecting to your sewing machine:

Thread Cutter-

For Technical Assistance please contact: