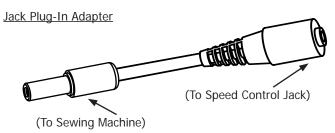

## Grace Speed Control The Grace Speed Control is designed

The Grace Speed Control is designed to work with almost any sewing machine.

Connecting to your sewing machine:

Thread Cutter-

For Technical Assistance please contact: