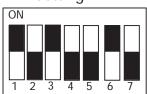

## Setting 1

Juki / Singer black indicates switch position

## Setting 2

Baby Lock / Brother Janome / New Home black indicates switch position

## Setting 3

Bernina / Pfaff black indicates switch position

\*The Grace Speed Control Switch is compatible with most DC-powered machines. DC-powered machines usually have a separate foot pedal plug in and power cord plug in.\*