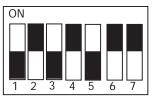

## Grace Speed Control The Grace Speed Control is designed

The Grace Speed Control is designed to work with almost any sewing machine.

Connecting to your sewing machine:





Thread Cutter-



For Technical Assistance please contact:

The Grace Company 1-800-264-0644

## Setting 1



Juki / Singer black indicates switch position

## Setting 2



Baby Lock / Brother Janome / New Home black indicates switch position

## Setting 3



Bernina / Pfaff black indicates switch position

\*The Grace Speed Control Switch is compatible with most DC-powered machines. DC-powered machines usually have a separate foot pedal plug in and power cord plug in.\*