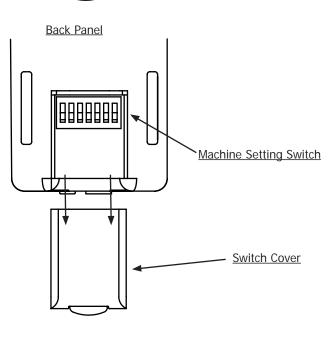

## Setting 1

Juki / Singer black indicates switch position

## Setting 2

Baby Lock / Brother Janome / New Home black indicates switch position

## Setting 3

Bernina / Pfaff black indicates switch position

\*The Grace Speed Control Switch is compatible with most DC-powered machines. DC-powered machines usually have a separate foot pedal plug in and power cord plug in.\*