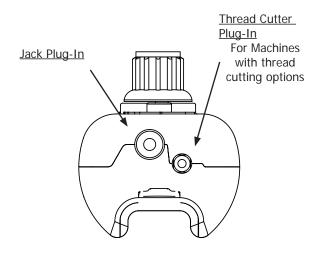

## Grace Speed Control The Grace Speed Control is designed

The Grace Speed Control is designed to work with almost any sewing machine.

Connecting to your sewing machine:

Thread Cutter-

For Technical Assistance please contact: