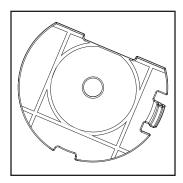

#### LENS A - Stitch In the Ditch

(ACC-05-15206)

Trace seams and lines

#### LENS B - 1/4" Offset

(ACC-05-15208)

Echoing and offset lines

#### LENS C - 3/8" Offset

(ACC-05-15207)

Echoing and offset lines

## **LENS D - 1/4" Circle** (ACC-05-15211)

Echo and offset curves

#### LENS E - Clear

(ACC-05-15210)

• Clear view of needle area.