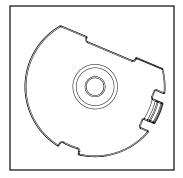

#### Parts & Tools

Wonderfoot (ACC-09-15216)

#### Lens Swapping Instructions

Push the tab inward to pop the lens out of the Wonderfoot.

Align the insert edges and press into the Wonderfoot.

3 Hold the needle in place, and loosely attach the **M3 x 4 mm thumb screw** that came with the Wonderfoot.