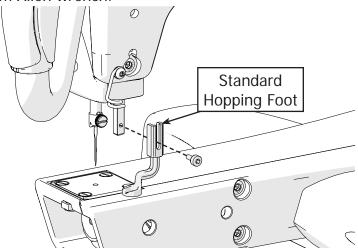

4) Use the **needle magnet** that came with your machine to align the needle, and tighten the thumb screw.

(5) Remove the standard hopping foot with the 3 mm Allen wrench.

6 Loosely install the Wonderfoot.