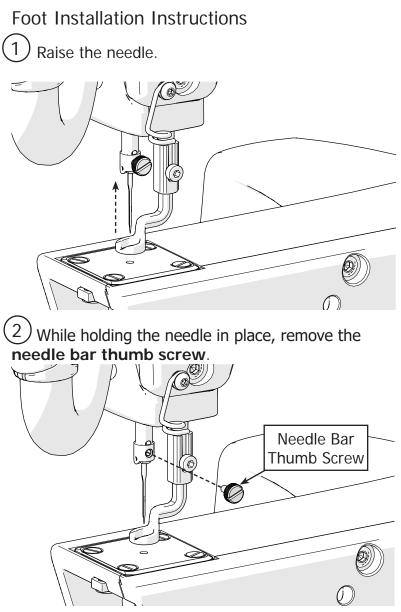

#### Lens Swapping Instructions

Push the tab inward to pop the lens out of the Wonderfoot.

Align the insert edges and press into the Wonderfoot.

3 Hold the needle in place, and loosely attach the **M3 x 4 mm thumb screw** that came with the Wonderfoot.