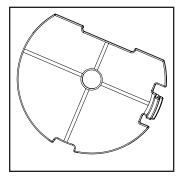

#### LENS A - Stitch In the Ditch

(ACC-05-15206)

Trace seams and lines

#### LENS B - 1/4" Offset

(ACC-05-15208)

Echoing and offset lines

#### LENS C - 3/8" Offset

(ACC-05-15207)

Echoing and offset lines

## **LENS D - 1/4" Circle** (ACC-05-15211)

Echo and offset curves

#### LENS E - Clear

(ACC-05-15210)

• Clear view of needle area.