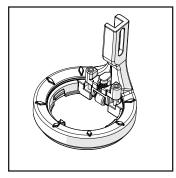

# **INSTRUCTION MANUAL**

Copyright November 5, 2021 Grace Company (Reproduction Prohibited) Version 1.2



#### Contents

| Parts & Tools                  | 2 |
|--------------------------------|---|
| Lens Swapping Instructions     | 5 |
| Foot Installation Instructions | 6 |

#### Parts & Tools



Wonderfoot (ACC-09-15216)



#### LENS A - Stitch In the Ditch

(ACC-05-15206)

Trace seams and lines



#### LENS B - 1/4" Offset

(ACC-05-15208)

Echoing and offset lines



#### LENS C - 3/8" Offset

(ACC-05-15207)

Echoing and offset lines



## **LENS D - 1/4" Circle** (ACC-05-15211)

Echo and offset curves



#### LENS E - Clear

(ACC-05-15210)

• Clear view of needle area.



#### Needle Bar Thumb Screw M3 x 4 mm (HDW-04-15109)

 Replace the current thumb screw on your machine.



#### Hopping Foot Height Tool

(SMP-04-12171)

• Set hopping foot height for quality stitching.

#### Lens Swapping Instructions



Push the tab inward to pop the lens out of the Wonderfoot.



Align the insert edges and press into the Wonderfoot.



3 Hold the needle in place, and loosely attach the **M