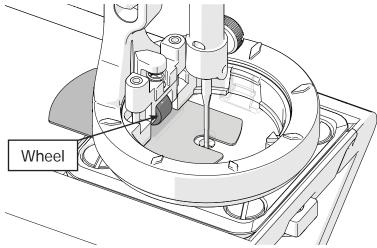

### 7 Slowly lower the needle.

9 Make sure the height tool is underneath the **Wonderfoot wheel**.

Tighten the **hopping foot screw** with the 3 mm Allen wrench.

11) When moving your machine onto the fabric, slide the **inside circlet** of the hopping foot away from the **fabric edge**.