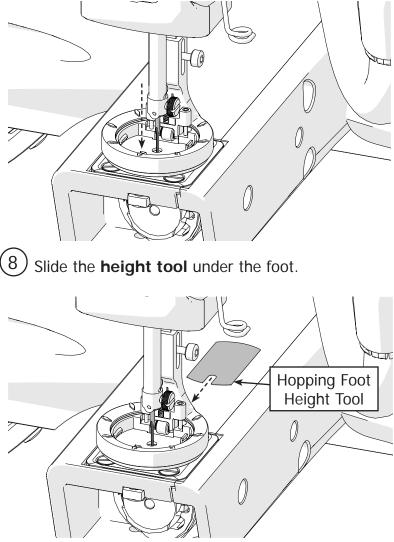

### 7 Slowly lower the needle.

9 Make sure the height tool is underneath the **Wonderfoot wheel**.

Tighten the **hopping foot screw** with the 3 mm Allen wrench.

11) When moving your machine onto the fabric, slide the **inside circlet** of the hopping foot away from the **fabric edge**.