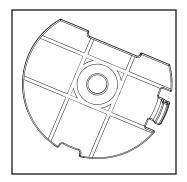

#### LENS A - Stitch In the Ditch

(ACC-05-15206)

Trace seams and lines

#### LENS B - 1/4" Offset

(ACC-05-15208)

Echoing and offset lines

#### LENS C - 3/8" Offset

(ACC-05-15207)

Echoing and offset lines

## **LENS D - 1/4" Circle** (ACC-05-15211)

Echo and offset curves

#### LENS E - Clear

(ACC-05-15210)

• Clear view of needle area.