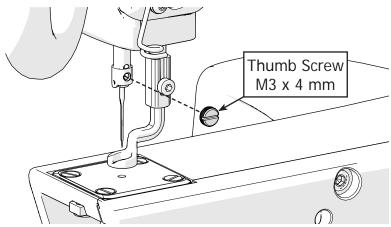

#### Needle Bar Thumb Screw M3 x 4 mm (HDW-04-15109)

 Replace the current thumb screw on your machine.

#### Lens Swapping Instructions

Push the tab inward to pop the lens out of the Wonderfoot.

Align the insert edges and press into the Wonderfoot.

3 Hold the needle in place, and loosely attach the **M3 x 4 mm thumb screw** that came with the Wonderfoot.