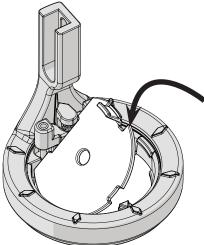

#### Lens Swapping Instructions

Push the tab inward to pop the lens out of the Wonderfoot.

Align the insert edges and press into the Wonderfoot.

3 Hold the needle in place, and loosely attach the **M3 x 4 mm thumb screw** that came with the Wonderfoot.

4) Use the **needle magnet** that came with your machine to align the needle, and tighten the thumb screw.

(5) Remove the standard hopping foot with the 3 mm Allen wrench.

6 Loosely install the Wonderfoot.