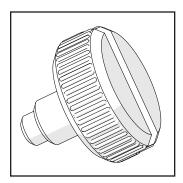

#### Needle Bar Thumb Screw M3 x 4 mm (HDW-04-15109)

 Replace the current thumb screw on your machine.

#### Lens Swapping Instructions

Push the tab inward to pop the lens out of the Wonderfoot.

Align the insert edges and press into the Wonderfoot.

3 Hold the needle in place, and loosely attach the **M3 x 4 mm thumb screw** that came with the Wonderfoot.