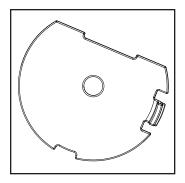

# **INSTRUCTION MANUAL**

Copyright November 5, 2021 Grace Company (Reproduction Prohibited) Version 1.2



#### Contents

| Parts & Tools                  | 2 |
|--------------------------------|---|
| Lens Swapping Instructions     | 5 |
| Foot Installation Instructions | 6 |

#### Parts & Tools



Wonderfoot (ACC-09-15216)



#### LENS A - Stitch In the Ditch

(ACC-05-15206)

Trace seams and lines



#### LENS B - 1/4" Offset

(ACC-05-15208)

Echoing and offset lines



#### LENS C - 3/8" Offset

(ACC-05-15207)

Echoing and offset lines



## **LENS D - 1/4" Circle** (ACC-05-15211)

Echo and offset curves



#### LENS E - Clear

(ACC-05-15210)

• Clear view of needle area.



#### Needle Bar Thumb Screw M3 x 4 mm (HDW-04-15109)

 Replace the current thumb screw on your machine.



#### Hopping Foot Height Tool

(SMP-04-12171)

• Set hopping foot height for quality stitching.

#### Lens Swapping Instructions



Push the tab inward to pop the lens out of the Wonderfoot.



Align the insert edges and press into the Wonderfoot.



3 Hold the needle in place, and loosely attach the **M3 x 4 mm thumb screw** that came with the Wonderfoot.



4) Use the **needle magnet** that came with your machine to align the needle, and tighten the thumb screw.



(5) Remove the standard hopping foot with the 3 mm Allen wrench.



6 Loosely install the Wonderfoot.



### 7 Slowly lower the needle.



9 Make sure