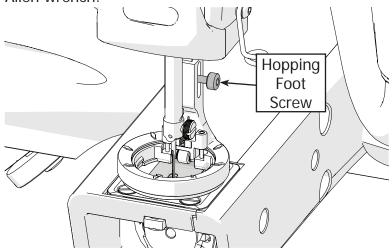

4) Use the **needle magnet** that came with your machine to align the needle, and tighten the thumb screw.

(5) Remove the standard hopping foot with the 3 mm Allen wrench.

6 Loosely install the Wonderfoot.

### 7 Slowly lower the needle.

9 Make sure the height tool is underneath the **Wonderfoot wheel**.

Tighten the **hopping foot screw** with the 3 mm Allen wrench.

11) When moving your machine onto the fabric, slide the **inside circlet** of the hopping foot away from the **fabric edge**.