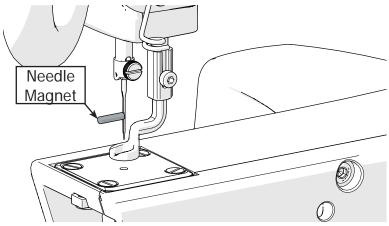

4) Use the **needle magnet** that came with your machine to align the needle, and tighten the thumb screw.

(5) Remove the standard hopping foot with the 3 mm Allen wrench.

6 Loosely install the Wonderfoot.