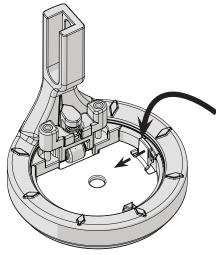

#### Lens Swapping Instructions

Push the tab inward to pop the lens out of the Wonderfoot.

Align the insert edges and press into the Wonderfoot.

3 Hold the needle in place, and loosely attach the **M3 x 4 mm thumb screw** that came with the Wonderfoot.

4) Use the **needle magnet** that came with your machine to align the needle, and tighten the thumb screw.

(5) Remove the standard hopping foot with the 3 mm Allen wrench.

6 Loosely install the Wonderfoot.