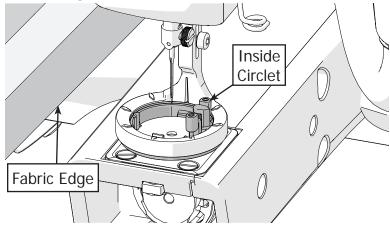

### 7 Slowly lower the needle.

9 Make sure the height tool is underneath the **Wonderfoot wheel**.

Tighten the **hopping foot screw** with the 3 mm Allen wrench.

11) When moving your machine onto the fabric, slide the **inside circlet** of the hopping foot away from the **fabric edge**.