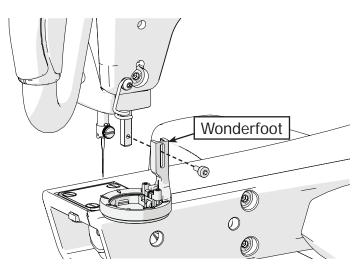

4) Use the **needle magnet** that came with your machine to align the needle, and tighten the thumb screw.

(5) Remove the standard hopping foot with the 3 mm Allen wrench.

6 Loosely install the Wonderfoot.