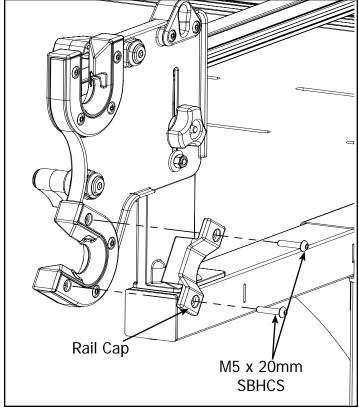

#### **Step 9- Rail Cap Installation**

Tools Needed:

**3mm Allen Wrench** 

9-1 Install rail caps from step 1-1 on right and left sides.

The Grace Company 2225 South 3200 West Salt Lake City, UT 84119 Phone: 1-800-264-0644 www.graceframe.com