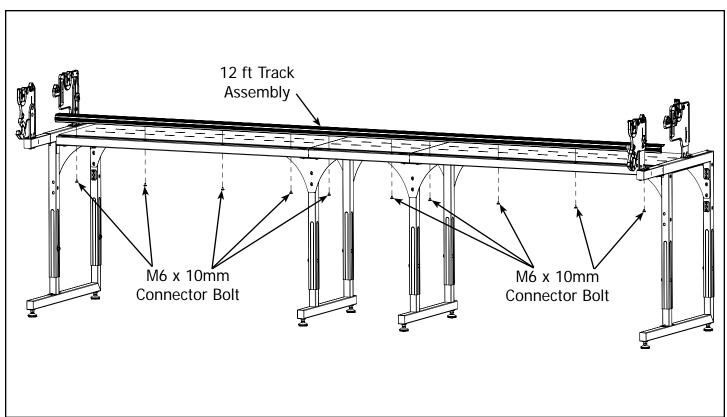

# **Step 6 - Track Assembly Installation**

Parts Needed:

Tools Needed:

4mm Allen Wrench

6-1 Install front Track Assembly using (10) M6 x 10mm Connector Bolts.

**Note:** Repeat for rear Track Assembly. Align the Tracks as shown in the Continuum Frame Assembly Instructions.