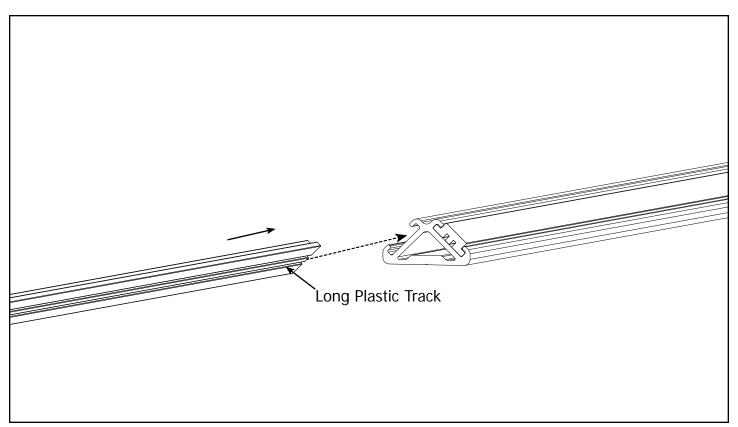

#### **Step 5 - Track Assembly**

Parts Needed:

Plastic Track 5-1 Remove Plastic Track from your current

Tools Needed:

4mm Allen Wrench

5-2 Remove one side of the Track Support from 5-3 Assemble Track Support Making sure there is your current configuration.

no gap between the Track Support Extrusions.

5-4 Install new 12 Foot Plastic Track.

**Note:** If you are adding the 2 Foot Extension to an 8 Foot Frame, you will need to cut the track with a saw. Do not bend the track to break it.