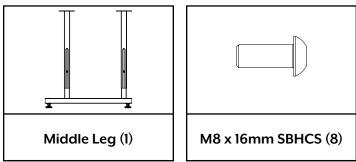

# **Step 3 - Middle Leg and Table Installation**

Parts Needed:

Tools Needed:

4mm Allen Wrench 5mm Allen Wrench

3-1 Position the Table and Middle Leg.

**Note:** Adjust the height of the Middle Leg to match your existing setup.

3-2 Secure with (8) M8 x 16mm SBHCS.

**Step 4 - Middle Leg Brace Assembly** 

Parts Needed:

4-1 Position Middle Leg Braces and secure with (12) M8 x 16mm SBHCS.

**Note:** Tighten all bolts at this time.