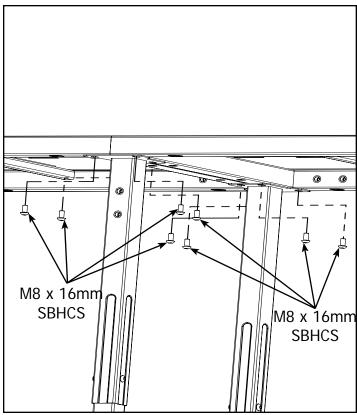

# **Step 3 - Middle Leg and Table Installation**

Parts Needed:

Tools Needed:

4mm Allen Wrench 5mm Allen Wrench

3-1 Position the Table and Middle Leg.

**Note:** Adjust the height of the Middle Leg to match your existing setup.

3-2 Secure with (8) M8 x 16mm SBHCS.

**Step 4 - Middle Leg Brace Assembly** 

Parts Needed:

4-1 Position Middle Leg Braces and secure with (12) M8 x 16mm SBHCS.

**Note:** Tighten all bolts at this time.