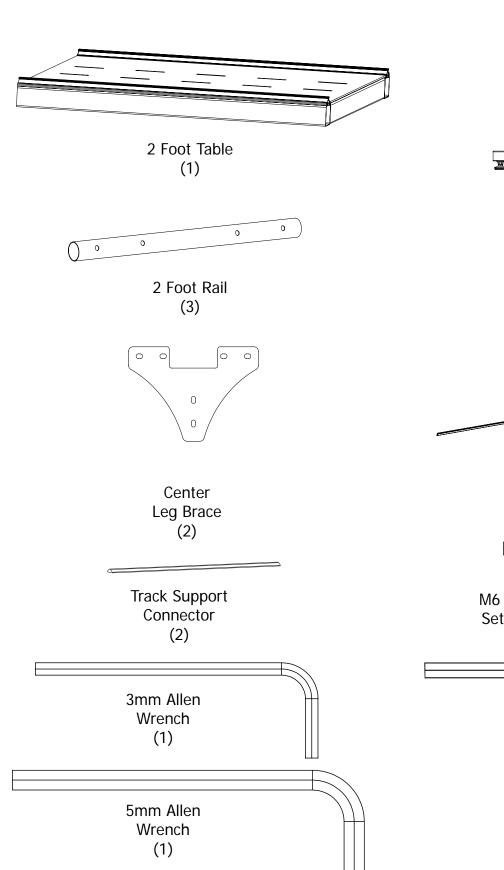

#### **Parts List** | 2 Foot Extension

Rail Coupler (3)

12 Foot Plastic Track (4)

M6 x 6mm Set Screw (8) M8x 16mm SBHCS (20)

Leader Cloth Set (1)

# **Step 1 - Disassembly**

Tools Needed:

3mm Allen Wrench 4mm Allen Wrench 5mm Allen Wrench

1-1 Remove all Rail Caps and set aside.

1-2 Remove all Rails and set aside.

1-3 Remove Track and set aside. **Note:** Repeat for the rear track.

1-4 Remove (8) Center Leg screws and set aside.

Note: Remove (4) screws from the front and the rear so table sections can be separated.

1-6 Separate the Table Sections.

1-7 Remove one side of each rail assembly.

# **Step 2 - 2 Foot Table Installation**

Parts Needed:

M8 x 16mm SBHCS
(8) from step 1-4

Tools Needed:

4mm Allen Wrench 5mm Allen Wrench

2-1 Remove Track Supports from 2 Foot Extension Table.

2-3 Secure using the (8) screws from step 1-4. **Note:** Leave all bolts loose until step 4.

# **Step 3 - Middle Leg and Table Installation**

Parts Needed:

Tools Needed:

4mm Allen Wrench 5mm Allen Wrench

3-1 Position the Table and Middle Leg.

**Note:** Adjust the height of the Middle Leg to match your existing setup.

3-2 Secure with (8) M8 x 16mm SBHCS.

**Step 4 - Middle Leg Brace Assembly** 

Parts Needed:

4-1 Position Middle Leg Braces and secure with (12) M8 x 16mm SBHCS.

**Note:** Tighten all bolts at this time.

#### **Step 5 - Track Assembly**

Parts Needed:

Plastic Track 5-1 Remove Plastic Track from your current

Tools Needed:

4mm Allen Wrench

5-2 Remove one side of the Track Support from 5-3 Assemble Track Support Making sure there is your current configuration.

no gap between the Track Support Extrusions.

5-4 Install new 12 Foot Plastic Track.

**Note:** If you are adding the 2 Foot Extension to an 8 Foot Frame, you will need to cut the track with a saw. Do not bend the track to break it.

# **Step 6 - Track Assembly Installation**

Parts Needed:

Tools Needed:

4mm Allen Wrench

6-1 Install front Track Assembly using (10) M6 x 10mm Connector Bolts.

**Note:** Repeat for rear Track Assembly. Align the Tracks as shown in the Continuum Frame Assembly Instructions.

# **Step 7 - Rail Assembly**

Parts Needed:

Tools Needed:

4mm Allen Wrench

7-1 Assembly Rails as shown.

**Note:** If your system includes the 4th rail and/or idler rail accessories repeat step 7-1 for those rails. Idler rail 2 foot extension and coupler included with the idler rail.

#### **Step 9- Rail Cap Installation**

Tools Needed:

**3mm Allen Wrench** 

9-1 Install rail caps from step 1-1 on right and left sides.

The Grace Company 2225 South 3200 West Salt Lake City, UT 84119 Phone: 1-800-264-0644 www.graceframe.com