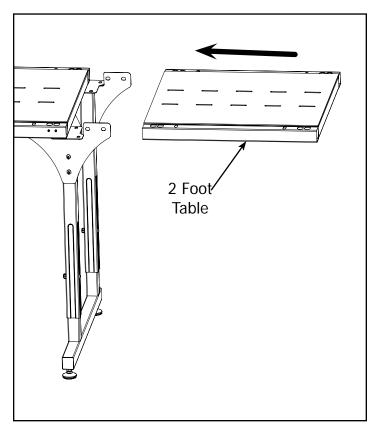

# **Step 2 - 2 Foot Table Installation**

Parts Needed:

M8 x 16mm SBHCS
(8) from step 1-4

Tools Needed:

4mm Allen Wrench 5mm Allen Wrench

2-1 Remove Track Supports from 2 Foot Extension Table.

2-3 Secure using the (8) screws from step 1-4. **Note:** Leave all bolts loose until step 4.