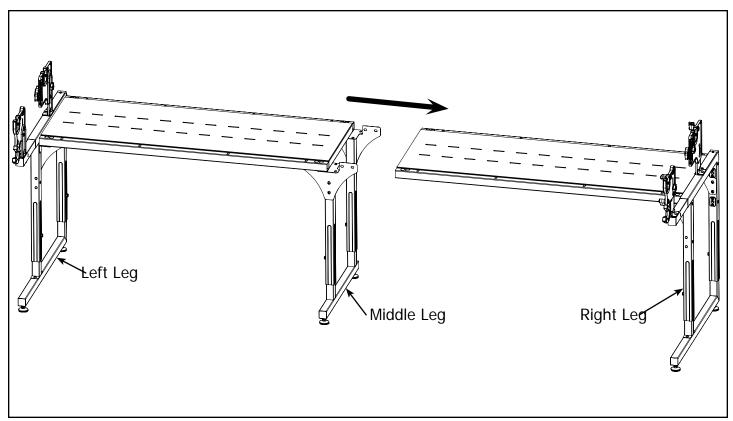

1-4 Remove (8) Center Leg screws and set aside.

Note: Remove (4) screws from the front and the rear so table sections can be separated.

1-6 Separate the Table Sections.

1-7 Remove one side of each rail assembly.

# **Step 2 - 2 Foot Table Installation**

Parts Needed:

M8 x 16mm SBHCS
(8) from step 1-4

Tools Needed:

4mm Allen Wrench 5mm Allen Wrench

2-1 Remove Track Supports from 2 Foot Extension Table.

2-3 Secure using the (8) screws from step 1-4. **Note:** Leave all bolts loose until step 4.

# **Step 3 - Middle Leg and Table Installation**

Parts Needed:

Tools Needed:

4mm Allen Wrench 5mm Allen Wrench

3-1 Position the Table and Middle Leg.

**Note:** Adjust the height of the Middle Leg to match your existing setup.