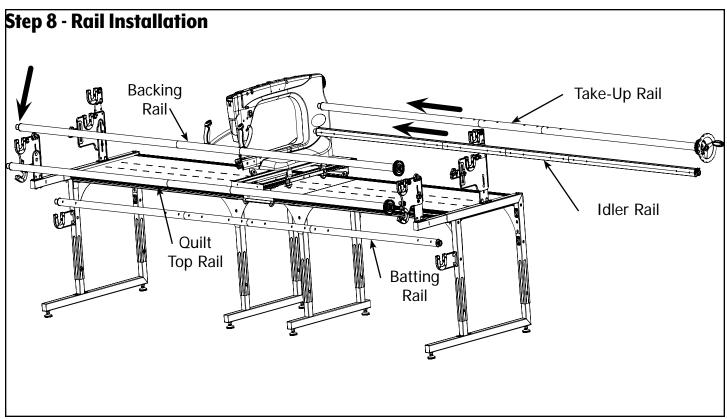

# **Step 7 - Rail Assembly**

Parts Needed:

Tools Needed:

4mm Allen Wrench

7-1 Assembly Rails as shown.

**Note:** If your system includes the 4th rail and/or idler rail accessories repeat step 7-1 for those rails. Idler rail 2 foot extension and coupler included with the idler rail.

8-1 Install extended rail assemblies into position.

Note: Assembly shown with 4th rail and idler rail accessories.