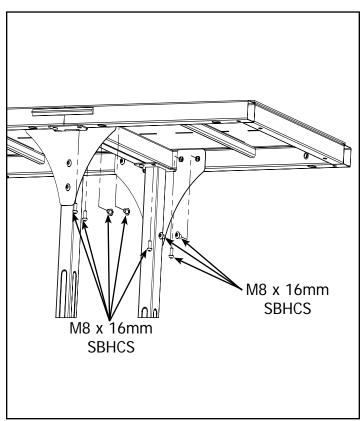

# **Step 3 - Middle Leg and Table Installation**

Parts Needed:

Tools Needed:

4mm Allen Wrench 5mm Allen Wrench

3-1 Position the Table and Middle Leg.

**Note:** Adjust the height of the Middle Leg to match your existing setup.

3-2 Secure with (8) M8 x 16mm SBHCS.

**Step 4 - Middle Leg Brace Assembly** 

Parts Needed:

4-1 Position Middle Leg Braces and secure with (12) M8 x 16mm SBHCS.

**Note:** Tighten all bolts at this time.