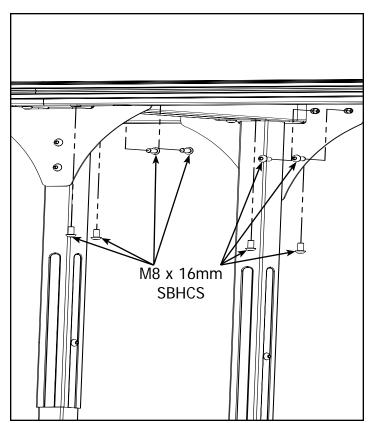

3-2 Secure with (8) M8 x 16mm SBHCS.

**Step 4 - Middle Leg Brace Assembly** 

Parts Needed:

4-1 Position Middle Leg Braces and secure with (12) M8 x 16mm SBHCS.

**Note:** Tighten all bolts at this time.