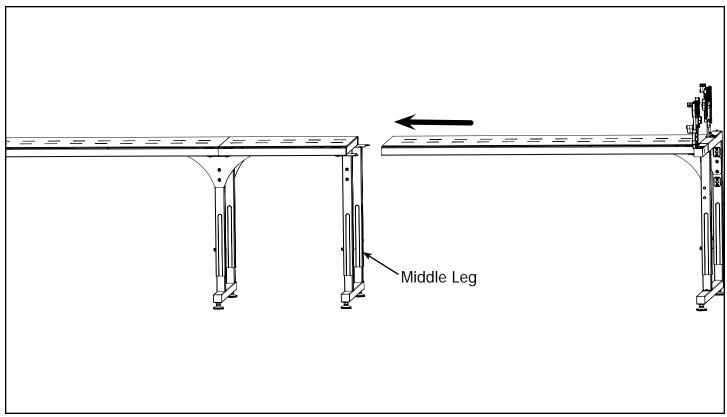

# **Step 3 - Middle Leg and Table Installation**

Parts Needed:

Tools Needed:

4mm Allen Wrench 5mm Allen Wrench

3-1 Position the Table and Middle Leg.

**Note:** Adjust the height of the Middle Leg to match your existing setup.

3-2 Secure with (8) M8 x 16mm SBHCS.

**Step 4 - Middle Leg Brace Assembly** 

Parts Needed:

4-1 Position Middle Leg Braces and secure with (12) M8 x 16mm SBHCS.

**Note:** Tighten all bolts at this time.