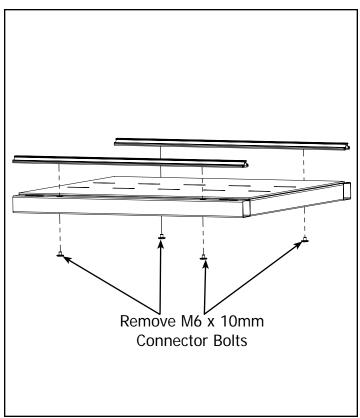

# **Step 2 - 2 Foot Table Installation**

Parts Needed:

M8 x 16mm SBHCS
(8) from step 1-4

Tools Needed:

4mm Allen Wrench 5mm Allen Wrench

2-1 Remove Track Supports from 2 Foot Extension Table.

2-3 Secure using the (8) screws from step 1-4. **Note:** Leave all bolts loose until step 4.