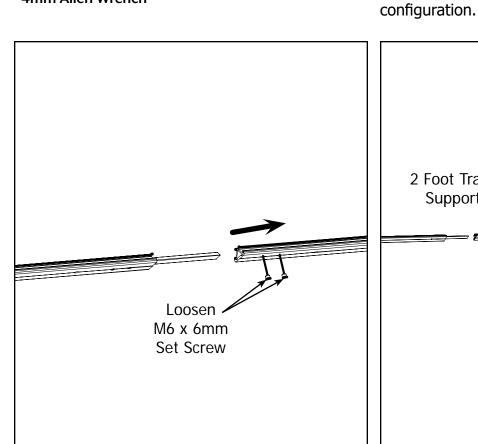

#### **Step 5 - Track Assembly**

Parts Needed:

Plastic Track 5-1 Remove Plastic Track from your current

Tools Needed:

4mm Allen Wrench

5-2 Remove one side of the Track Support from 5-3 Assemble Track Support Making sure there is your current configuration.

no gap between the Track Support Extrusions.

5-4 Install new 12 Foot Plastic Track.

**Note:** If you are adding the 2 Foot Extension to an 8 Foot Frame, you will need to cut the track with a saw. Do not bend the track to break it.