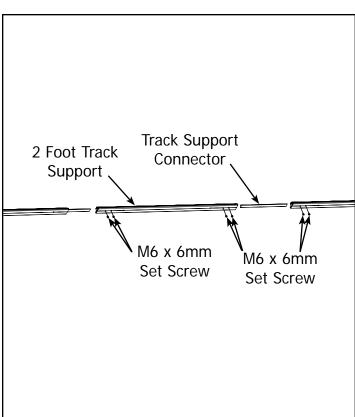

#### **Step 5 - Track Assembly**

Parts Needed:

Plastic Track 5-1 Remove Plastic Track from your current

Tools Needed:

4mm Allen Wrench

5-2 Remove one side of the Track Support from 5-3 Assemble Track Support Making sure there is your current configuration.

no gap between the Track Support Extrusions.

5-4 Install new 12 Foot Plastic Track.

**Note:** If you are adding the 2 Foot Extension to an 8 Foot Frame, you will need to cut the track with a saw. Do not bend the track to break it.