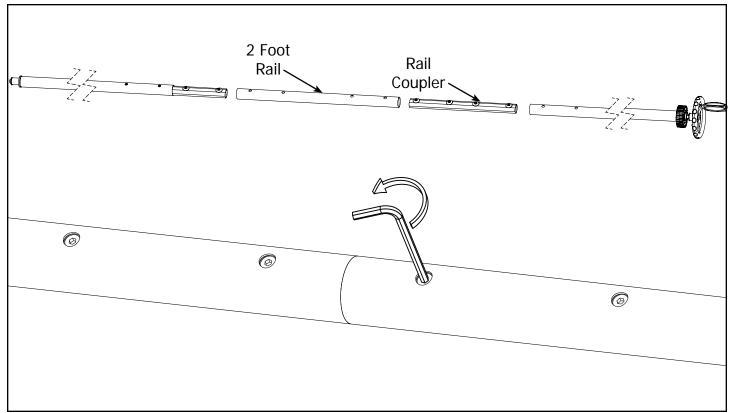

# **Step 7 - Rail Assembly**

Parts Needed:

Tools Needed:

4mm Allen Wrench

7-1 Assembly Rails as shown.

**Note:** If your system includes the 4th rail and/or idler rail accessories repeat step 7-1 for those rails. Idler rail 2 foot extension and coupler included with the idler rail.