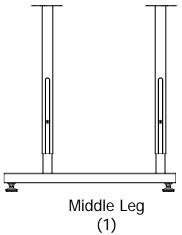

# **Step 3 - Middle Leg and Table Installation**

Parts Needed:

Tools Needed:

4mm Allen Wrench 5mm Allen Wrench

3-1 Position the Table and Middle Leg.

**Note:** Adjust the height of the Middle Leg to match your existing setup.

3-2 Secure with (8) M8 x 16mm SBHCS.

**Step 4 - Middle Leg Brace Assembly** 

Parts Needed:

4-1 Position Middle Leg Braces and secure with (12) M8 x 16mm SBHCS.

**Note:** Tighten all bolts at this time.