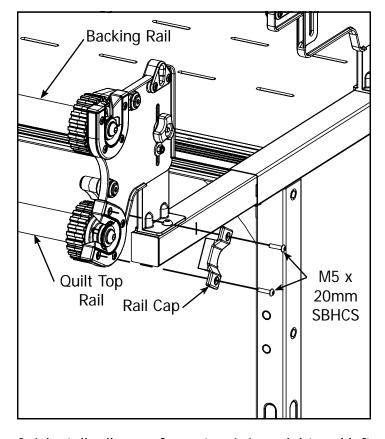

#### **Step 9- Rail Cap Installation**

Tools Needed:

**3mm Allen Wrench** 

9-1 Install rail caps from step 1-1 on right and left sides.

The Grace Company 2225 South 3200 West Salt Lake City, UT 84119 Phone: 1-800-264-0644 www.graceframe.com