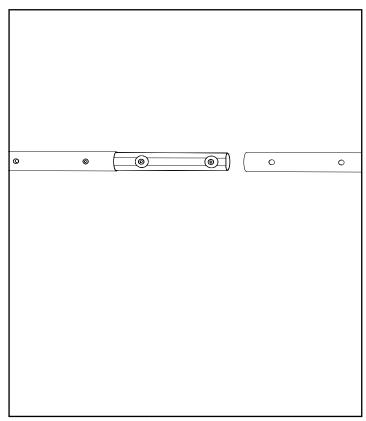

#### **Parts List** | 2 Foot Extension

Rail Coupler (3)

12 Foot Plastic Track (4)

M6 x 6mm Set Screw (8) M8x 16mm SBHCS (20)

Leader Cloth Set (1)

# **Step 7 - Rail Assembly**

Parts Needed:

Tools Needed:

4mm Allen Wrench

7-1 Assembly Rails as shown.

**Note:** If your system includes the 4th rail and/or idler rail accessories repeat step 7-1 for those rails. Idler rail 2 foot extension and coupler included with the idler rail.