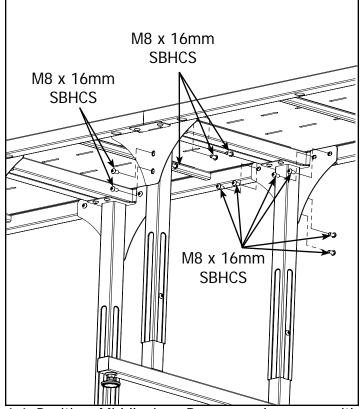

3-2 Secure with (8) M8 x 16mm SBHCS.

**Step 4 - Middle Leg Brace Assembly** 

Parts Needed:

4-1 Position Middle Leg Braces and secure with (12) M8 x 16mm SBHCS.

**Note:** Tighten all bolts at this time.