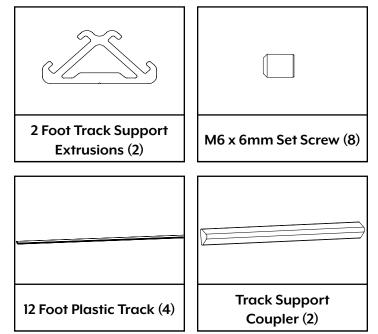

#### **Parts List** | 2 Foot Extension

Rail Coupler (3)

12 Foot Plastic Track (4)

M6 x 6mm Set Screw (8) M8x 16mm SBHCS (20)

Leader Cloth Set (1)