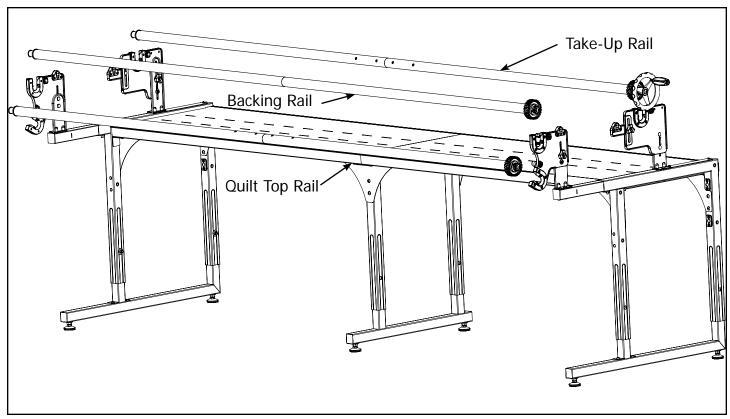

# **Step 1 - Disassembly**

Tools Needed:

3mm Allen Wrench 4mm Allen Wrench 5mm Allen Wrench

1-1 Remove all Rail Caps and set aside.

1-2 Remove all Rails and set aside.

1-3 Remove Track and set aside. **Note:** Repeat for the rear track.

1-4 Remove (8) Center Leg screws and set aside.

Note: Remove (4) screws from the front and the rear so table sections can be separated.

1-6 Separate the Table Sections.

1-7 Remove one side of each rail assembly.