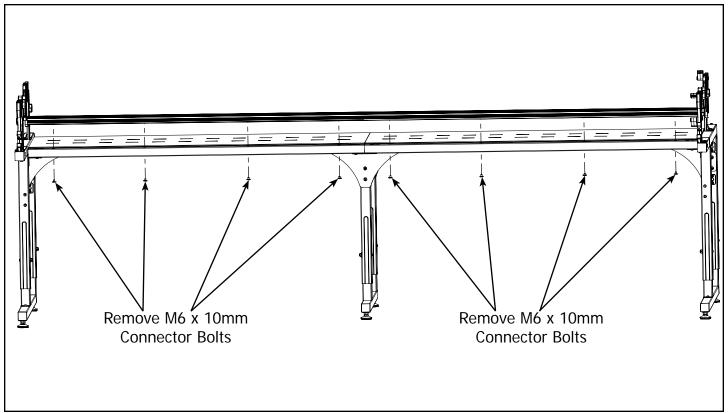

# **Step 6 - Track Assembly Installation**

Parts Needed:

Tools Needed:

4mm Allen Wrench

6-1 Install front Track Assembly using (10) M6 x 10mm Connector Bolts.

**Note:** Repeat for rear Track Assembly. Align the Tracks as shown in the Continuum Frame Assembly Instructions.