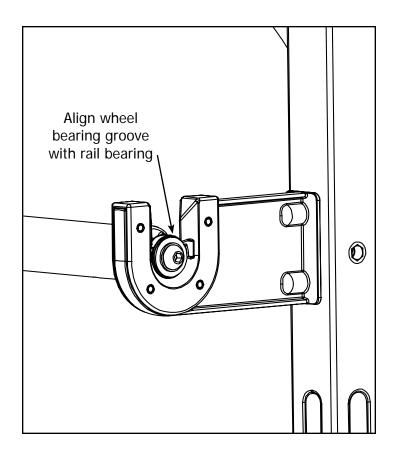

## **Setup and Assembly**

3-1 Install Batting Rail Assembly onto Batting Rail Brackets with the floating end to the left.

The Grace Company 2225 South 3200 West Salt Lake City, UT 84119 Phone: 1-800-264-0644