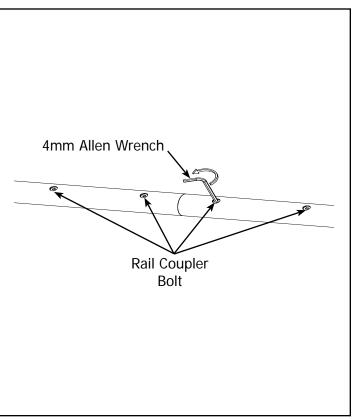

### **Step 2 - Batting Rail Assembly**

Parts Needed:

Tools Needed:

4mm Allen Wrench

2-1 Slide the Batting Rail Fixed End Section onto Rail Coupler, tight against the appropriate Rail Section, and secure rail by backing screws out.