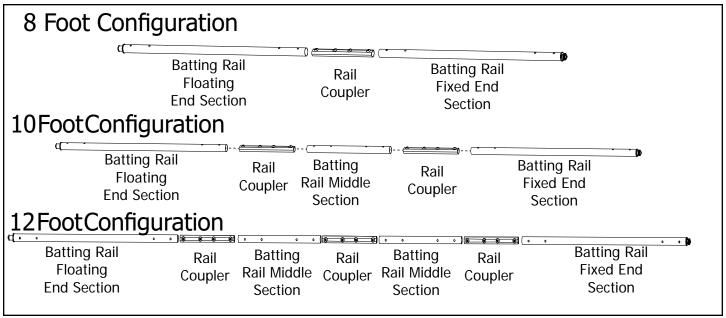

#### **Setup and Assembly**

2-2 Assemble the Batting Rail.

**Note:** Align holes and tighten on one side then repeat for other side.

See Crib Assembly for Step 2 for the 4 Foot Configuration.

For the 8 foot configuration only use the Batting Rail Fixed End Section, the Batting Rail Floating End Section, and (1) Batting Rail Coupler.

For the 10 foot configuration use the Batting Rail Fixed End Section, the Batting Rail Floating End Section, the Batting Rail Middle Section, and (2) Batting Rail Couplers.