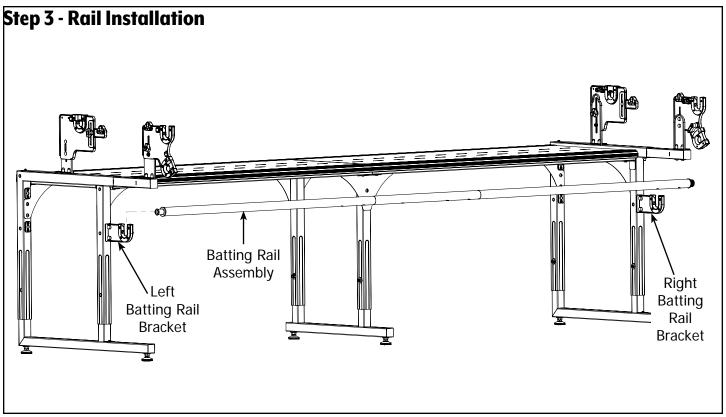

## **Setup and Assembly**

3-1 Install Batting Rail Assembly onto Batting Rail Brackets with the floating end to the left.

The Grace Company 2225 South 3200 West Salt Lake City, UT 84119 Phone: 1-800-264-0644