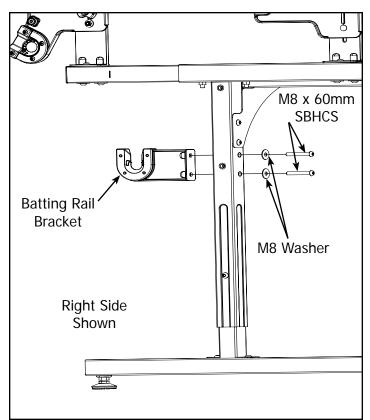

## **Step 1 - Rail Bracket Installation**

Parts Needed:

Tools Needed:

5mm Allen Wrench

1-1 Install Batting Rail Bracket on right and left legs.