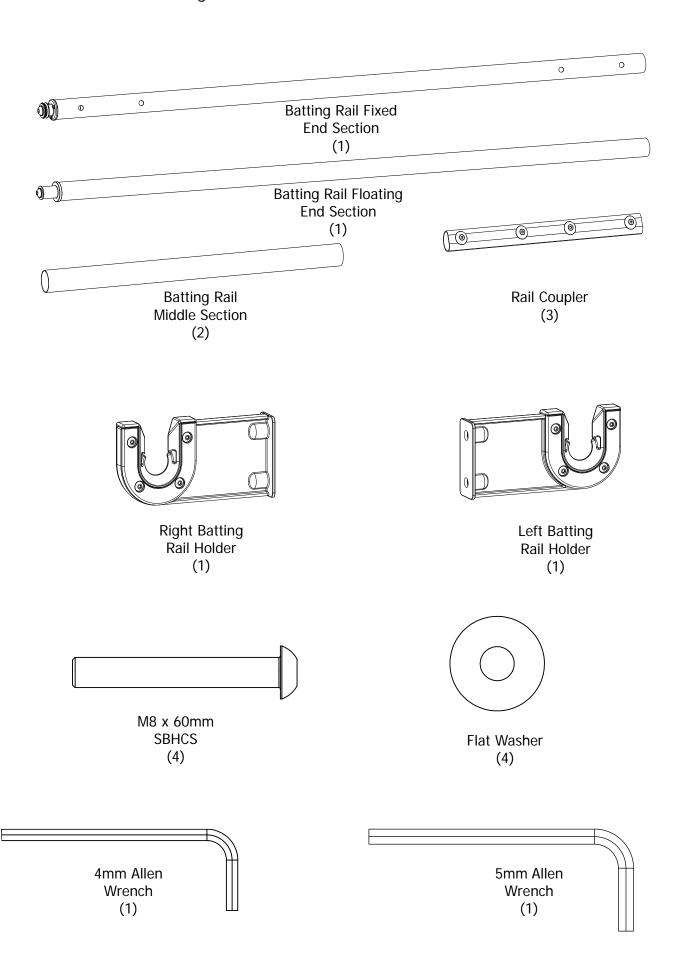

### **Step 2 - Batting Rail Assembly**

Parts Needed:

Tools Needed:

4mm Allen Wrench

2-1 Slide the Batting Rail Fixed End Section onto Rail Coupler, tight against the appropriate Rail Section, and secure rail by backing screws out.

#### **Setup and Assembly**

2-2 Assemble the Batting Rail.

**Note:** Align holes and tighten on one side then repeat for other side.

See Crib Assembly for Step 2 for the 4 Foot Configuration.

For the 8 foot configuration only use the Batting Rail Fixed End Section, the Batting Rail Floating End Section, and (1) Batting Rail Coupler.

For the 10 foot configuration use the Batting Rail Fixed End Section, the Batting Rail Floating End Section, the Batting Rail Middle Section, and (2) Batting Rail Couplers.

#### **Crib Assembly**

screw

2-2a Remove Floating End Rail Cap from the Floating End Rail Section. Insert the Floating End Rail Cap into the Fixed End Rail Section and tighten.

**Note:** Tap screw in to release the rail cap.