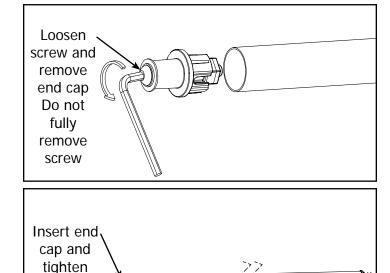

#### **Crib Assembly**

screw

2-2a Remove Floating End Rail Cap from the Floating End Rail Section. Insert the Floating End Rail Cap into the Fixed End Rail Section and tighten.

**Note:** Tap screw in to release the rail cap.