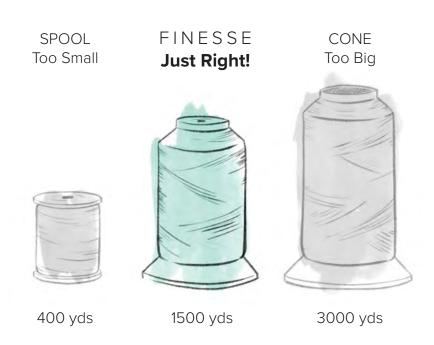

**The Finesse mini-cone** is the perfect balance between a thread spool and a thread cone. It is designed to serve the same purpose as a standard size cone, but Finesse threads stack on each other to save space!

Each mini-cone has **1500 yards of thread**, which is the perfect amount for the quilter who just wants enough thread for their one project eliminating wasted thread. Because Finesse is so inexpensive, the quilter has the freedom to use more colors in the same project without breaking the bank!