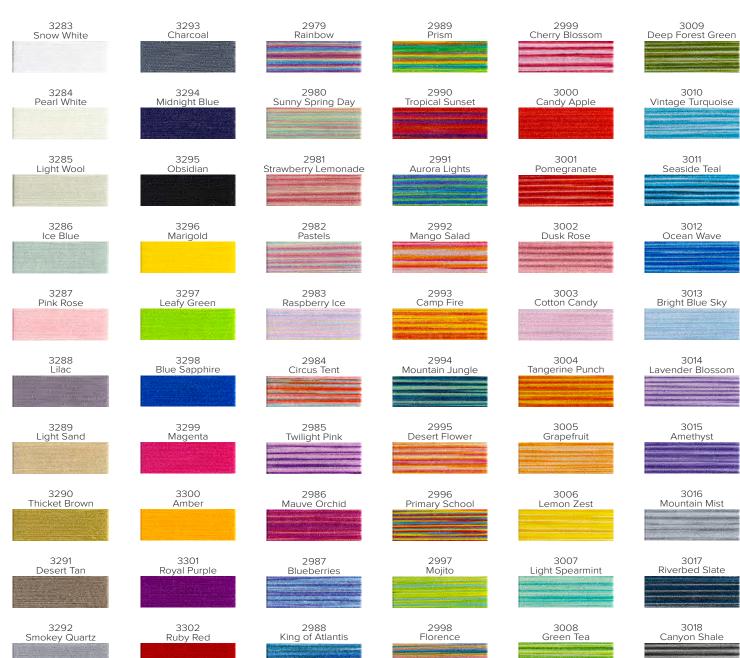

# **ABOUT**

Finesse is a 50wt 3ply 100% polyester thread. It is available in 20 colors and 40 variegated colors in 1500 yd mini-cones.