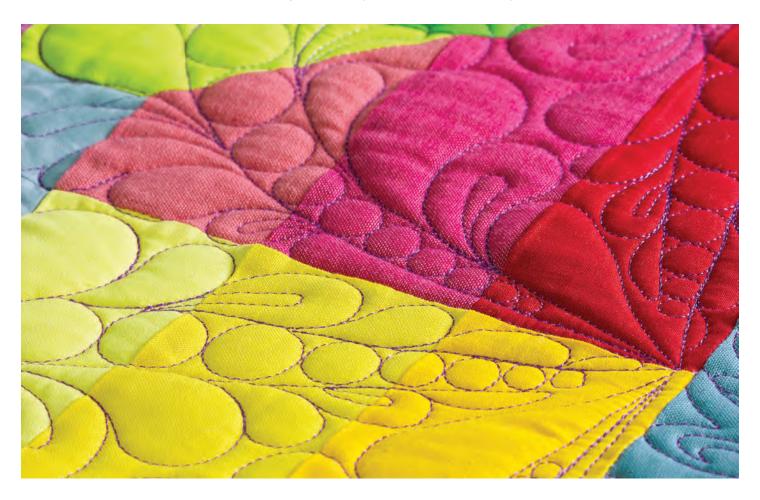

## WHY FINESSE?

Finesse thread is durable, light-weight and its 3ply 100% polyester material is much stronger than cotton. It is strong enough for any type of quilting, but also thin enough to prevent adding bulk when piecing a quilt.

Even 100% cotton purists will find that Finesse does the job right. It is thin, tough, nearly lint-free, but it does not give off the artificial looking shine that some polyester threads have. It is quilter-friendly, glides easily through the machine, and is a blessing to all quilters who have been fighting thread tension!

**The Finesse mini-cone** is the perfect balance between a thread spool and a thread cone. It is designed to serve the same purpose as a standard size cone, but Finesse threads stack on each other to save space!

Each mini-cone has **1500 yards of thread**, which is the perfect amount for the quilter who just wants enough thread for their one project eliminating wasted thread. Because Finesse is so inexpensive, the quilter has the freedom to use more colors in the same project without breaking the bank!