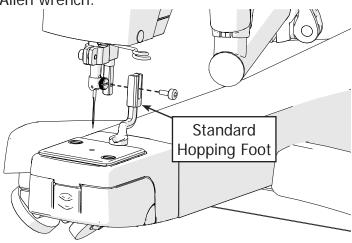

# **Standard Hopping Foot** (SMP-04-10057)

 Replace the old standard hopping foot on your machine.

4 Use the **needle magnet** that came with your machine to align the needle, and tighten the thumb screw with the 3 mm Allen wrench.

Remove the **standard hopping foot** with the 3 mm Allen wrench.

6 Loosely install the Wonderfoot.