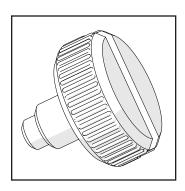

# **INSTRUCTION MANUAL**

Copyright November 5, 2021 Grace Company (Reproduction Prohibited) Version 1.2



### **Contents**

| Parts & Tools:                  | 3  |
|---------------------------------|----|
| IMPORTANT: READ FIRST           | 7  |
| Upgrading the Hopping Foot      | 8  |
| Lens Swapping Instructions:     | 12 |
| Foot Installation Instructions: | 13 |



#### Parts & Tools:



Wonderfoot (ACC-09-15216)



# LENS A - Stitch In the Ditch

(ACC-05-15206)

Trace seams and lines



**LENS B - 1/4" Offset** (ACC-05-15208)

Echoing and offset lines



# **LENS C - 3/8" Offset** (ACC-05-15207)

Echoing and offset lines



# **LENS D - 1/4" Circle** (ACC-05-15211)

Echo and offset curves



# **LENS E - Clear** (ACC-05-15210)

Clear view of needle area.



### Needle Bar Thumb Screw M3 x 4 mm

(SMP-04-15109)

 Replace the current thumb screw on your machine.



# Hopping Foot Height Tool

(SMP-04-12171)

 Set hopping foot height for quality stitching.



### **Hopping Foot Collar** SM19

(SMP-09-14525)

 Replace the old hopping foot collar on your machine.



# **Standard Hopping Foot** (SMP-04-10057)

 Replace the old standard hopping foot on your machine.



### SHCS M3 x 8 mm (x2) (HDW-03-10966)

 Set hopping foot height for quality stitching.

### IMPORTANT: READ FIRST

The standard hopping foot installed on your machine may not match the standard hopping foot found in this kit.



If this is the hopping foot on your machine, go to "Upgrading the Hopping Foot" on page 8.



If this is the hopping foot on your machine, go to "Lens Swapp