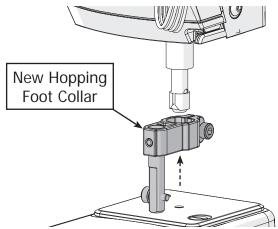

With a 3 mm Allen wrench, loosen the **hopping foot collar screw** just enough so that the collar can be pulled off the machine.

4 Slide the **new hopping foot collar** that came with this kit onto the press bar. Hold in place with the hopping foot collar screw.

5 Place the **new standard hopping foot** onto the hopping foot collar bar. Attach with a hopping foot screw loosely enough that the hopping foot can slide up and down.

Reinstall your machine's needle and needle thumb screw.