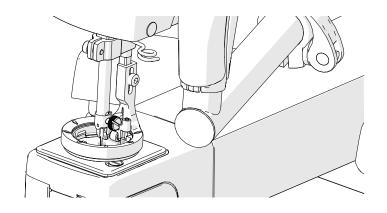

### IMPORTANT: READ FIRST

The standard hopping foot installed on your machine may not match the standard hopping foot found in this kit.

If this is the hopping foot on your machine, go to "Upgrading the Hopping Foot" on page 8.

If this is the hopping foot on your machine, go to "Lens Swapping Instructions" on page 12.

### Upgrading the Hopping Foot

Use a 3 mm Allen wrench to remove the screw attaching the hopping foot to the hopping foot collar on your machine.

2 Remove the **needle bar thumb screw** and carefully pull out the needle.

#### Foot Installation Instructions:

(1) Raise the needle.

2 While holding the needle in place, remove the needle bar thumb screw.

3 Loosely attach the **M3 x 4 mm thumb screw** that came with the Wonderfoot.