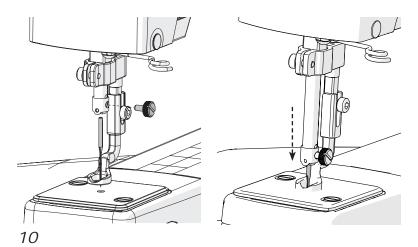

### Upgrading the Hopping Foot

Use a 3 mm Allen wrench to remove the screw attaching the hopping foot to the hopping foot collar on your machine.

2 Remove the **needle bar thumb screw** and carefully pull out the needle.

With a 3 mm Allen wrench, loosen the **hopping foot collar screw** just enough so that the collar can be pulled off the machine.

4 Slide the **new hopping foot collar** that came with this kit onto the press bar. Hold in place with the hopping foot collar screw.

5 Place the **new standard hopping foot** onto the hopping foot collar bar. Attach with a hopping foot screw loosely enough that the hopping foot can slide up and down.

Reinstall your machine's needle and needle thumb screw.

7 Carefully lower the needle.

8 Slide the **hopping foot height tool** under the hopping foot and tighten the hopping foot screw with a 3 mm Allen wrench.