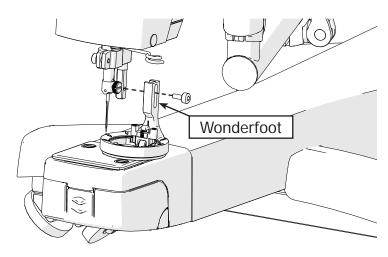

#### Foot Installation Instructions:

(1) Raise the needle.

2 While holding the needle in place, remove the needle bar thumb screw.

3 Loosely attach the **M3 x 4 mm thumb screw** that came with the Wonderfoot.

4 Use the **needle magnet** that came with your machine to align the needle, and tighten the thumb screw with the 3 mm Allen wrench.

Remove the **standard hopping foot** with the 3 mm Allen wrench.

6 Loosely install the Wonderfoot.