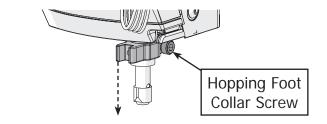

With a 3 mm Allen wrench, loosen the **hopping foot collar screw** just enough so that the collar can be pulled off the machine.

4 Slide the **new hopping foot collar** that came with this kit onto the press bar. Hold in place with the hopping foot collar screw.