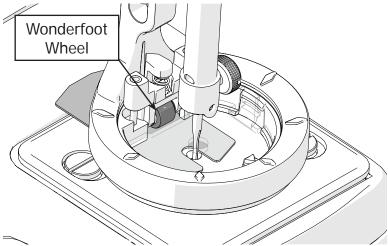

7 Slowly lower the needle.

8 Slide the **height tool** under the foot.

9 Make sure the height tool is underneath the **Wonderfoot wheel**.

10 Tighten the **hopping foot screw** with the 3 mm Allen wrench.