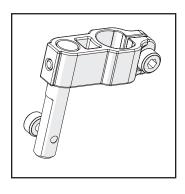

### **Hopping Foot Collar** SM19

(SMP-09-14525)

 Replace the old hopping foot collar on your machine.

# **Standard Hopping Foot** (SMP-04-10057)

 Replace the old standard hopping foot on your machine.

### SHCS M3 x 8 mm (x2) (HDW-03-10966)

 Set hopping foot height for quality stitching.