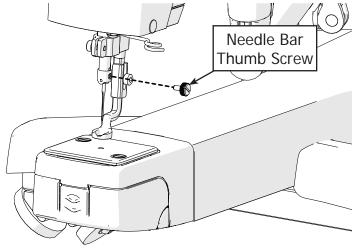

### Needle Bar Thumb Screw M3 x 4 mm

(SMP-04-15109)

 Replace the current thumb screw on your machine.

### Upgrading the Hopping Foot

Use a 3 mm Allen wrench to remove the screw attaching the hopping foot to the hopping foot collar on your machine.

2 Remove the **needle bar thumb screw** and carefully pull out the needle.