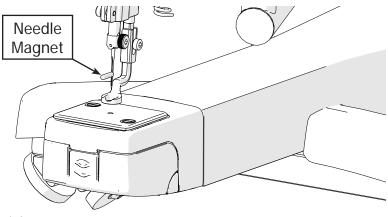

4 Use the **needle magnet** that came with your machine to align the needle, and tighten the thumb screw with the 3 mm Allen wrench.

Remove the **standard hopping foot** with the 3 mm Allen wrench.

6 Loosely install the Wonderfoot.