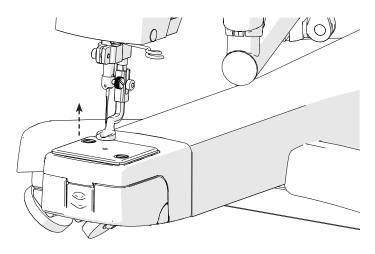

#### Foot Installation Instructions:

(1) Raise the needle.

2 While holding the needle in place, remove the needle bar thumb screw.

3 Loosely attach the **M3 x 4 mm thumb screw** that came with the Wonderfoot.

4 Use the **needle magnet** that came with your machine to align the needle, and tighten the thumb screw with the 3 mm Allen wrench.

Remove the **standard hopping foot** with the 3 mm Allen wrench.

6 Loosely install the Wonderfoot.