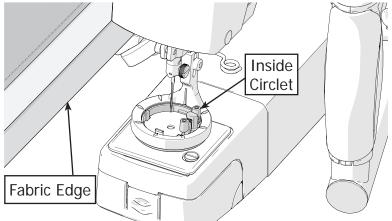

11) When moving your machine onto the fabric, slide the **inside circlet** of the hopping foot away from the **fabric edge**.

12) Practice with the provided templates! Templates can be printed off www.graceframe.com on the Wonderfoot page.