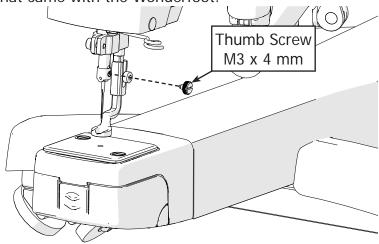

#### Foot Installation Instructions:

(1) Raise the needle.

2 While holding the needle in place, remove the needle bar thumb screw.

3 Loosely attach the **M3 x 4 mm thumb screw** that came with the Wonderfoot.