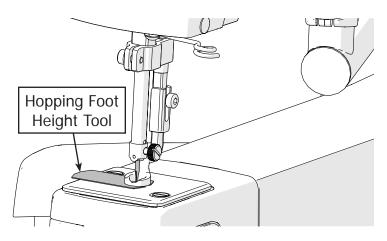

# Hopping Foot Height Tool

(SMP-04-12171)

 Set hopping foot height for quality stitching.

7 Carefully lower the needle.

8 Slide the **hopping foot height tool** under the hopping foot and tighten the hopping foot screw with a 3 mm Allen wrench.

7 Slowly lower the needle.

8 Slide the **height tool** under the foot.

9 Make sure the height tool is underneath the **Wonderfoot wheel**.

10 Tighten the **hopping foot screw** with the 3 mm Allen wrench.