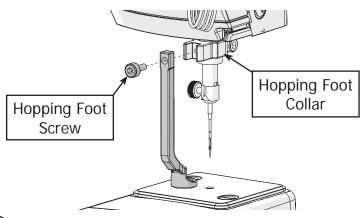

### Upgrading the Hopping Foot

Use a 3 mm Allen wrench to remove the screw attaching the hopping foot to the hopping foot collar on your machine.

2 Remove the **needle bar thumb screw** and carefully pull out the needle.

With a 3 mm Allen wrench, loosen the **hopping foot collar screw** just enough so that the collar can be pulled off the machine.

4 Slide the **new hopping foot collar** that came with this kit onto the press bar. Hold in place with the hopping foot collar screw.

5 Place the **new standard hopping foot** onto the hopping foot collar bar. Attach with a hopping foot screw loosely enough that the hopping foot can slide up and down.

Reinstall your machine's needle and needle thumb screw.

7 Carefully lower the needle.

8 Slide the **hopping foot height tool** under the hopping foot and tighten the hopping foot screw with a 3 mm Allen wrench.