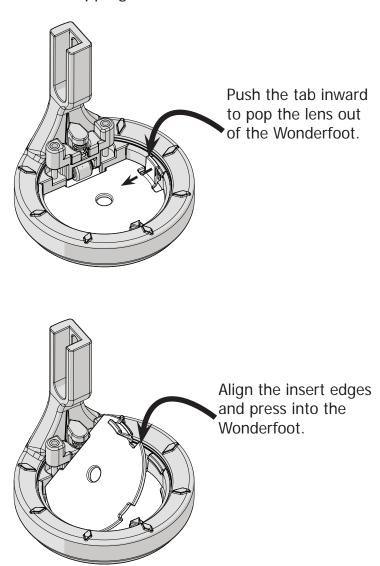

collar on your machine.



2 Remove the **needle bar thumb screw** and carefully pull out the needle.



With a 3 mm Allen wrench, loosen the **hopping foot collar screw** just enough so that the collar can be pulled off the machine.





4 Slide the **new hopping foot collar** that came with this kit onto the press bar. Hold in place with the hopping foot collar screw.



5 Place the **new standard hopping foot** onto the hopping foot collar bar. Attach with a hopping foot screw loosely enough that the hopping foot can slide up and down.



Reinstall your machine's needle and needle thumb screw.

7 Carefully lower the needle.



8 Slide the **hopping foot height tool** under the hopping foot and tighten the hopping foot screw with a 3 mm Allen wrench.



### Lens Swapping Instructions:



#### Foot Installation Instructions:

(1) Raise the needle.



2 While holding the needle in place, remove the needle bar thumb screw.



3 Loosely attach the **M3 x 4 mm thumb screw** that came with the Wonderfoot.



4 Use the **needle magnet** that came with your machine to align the needle, and tighten the thumb screw with the 3 mm Allen wrench.



Remove the **standard hopping foot** with the 3 mm Allen wrench.



6 Loosely install the Wonderfoot.



7 Slowly lower the needle.



8 Slide the **height tool** under the foot.



9 Make sure the height tool is underneath the **Wonderfoot wheel**.



10 Tighten the **hopping foot screw** with the 3 mm Allen wrench.



11) When moving your machine onto the fabric, slide the **inside circlet** of the hopping foot away from the **fabric edg