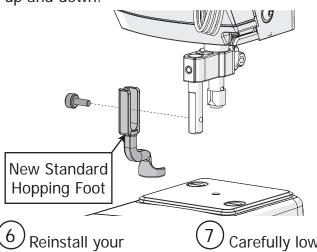

5 Place the **new standard hopping foot** onto the hopping foot collar bar. Attach with a hopping foot screw loosely enough that the hopping foot can slide up and down.

Reinstall your machine's needle and needle thumb screw.

7 Carefully lower the needle.

8 Slide the **hopping foot height tool** under the hopping foot and tighten the hopping foot screw with a 3 mm Allen wrench.