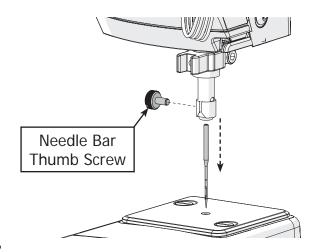

### Upgrading the Hopping Foot

Use a 3 mm Allen wrench to remove the screw attaching the hopping foot to the hopping foot collar on your machine.

2 Remove the **needle bar thumb screw** and carefully pull out the needle.

#### Foot Installation Instructions:

(1) Raise the needle.

2 While holding the needle in place, remove the needle bar thumb screw.

3 Loosely attach the **M3 x 4 mm thumb screw** that came with the Wonderfoot.

4 Use the **needle magnet** that came with your machine to align the needle, and tighten the thumb screw with the 3 mm Allen wrench.

Remove the **standard hopping foot** with the 3 mm Allen wrench.

6 Loosely install the Wonderfoot.