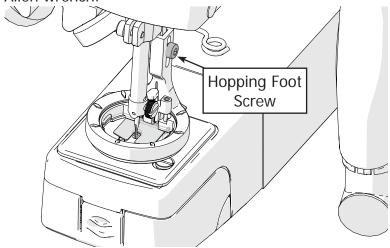

7 Carefully lower the needle.

8 Slide the **hopping foot height tool** under the hopping foot and tighten the hopping foot screw with a 3 mm Allen wrench.

7 Slowly lower the needle.

8 Slide the **height tool** under the foot.

9 Make sure the height tool is underneath the **Wonderfoot wheel**.

10 Tighten the **hopping foot screw** with the 3 mm Allen wrench.