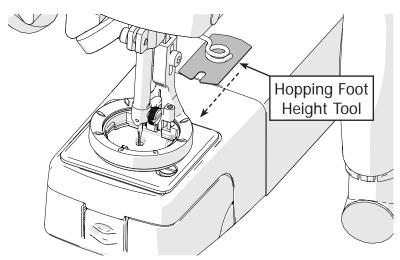

7 Carefully lower the needle.

8 Slide the **hopping foot height tool** under the hopping foot and tighten the hopping foot screw with a 3 mm Allen wrench.

7 Slowly lower the needle.

8 Slide the **height tool** under the foot.

9 Make sure the height tool is underneath the **Wonderfoot wheel**.

10 Tighten the **hopping foot screw** with the 3 mm Allen wrench.