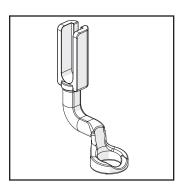

| 8  |
| Lens Swapping Instructions:     | 12 |
| Foot Installation Instructions: | 13 |



#### Parts & Tools:



Wonderfoot (ACC-09-15216)



# LENS A - Stitch In the Ditch

(ACC-05-15206)

Trace seams and lines



**LENS B - 1/4" Offset** (ACC-05-15208)

Echoing and offset lines



# **LENS C - 3/8" Offset** (ACC-05-15207)

Echoing and offset lines



# **LENS D - 1/4" Circle** (ACC-05-15211)

Echo and offset curves



# **LENS E - Clear** (ACC-05-15210)

Clear view of needle area.



### Needle Bar Thumb Screw M3 x 4 mm

(SMP-04-15109)

 Replace the current thumb screw on your machine.



# Hopping Foot Height Tool

(SMP-04-12171)

 Set hopping foot height for quality stitching.



### **Hopping Foot Collar** SM19

(SMP-09-14525)

 Replace the old hopping foot collar on your machine.



# **Standard Hopping Foot** (SMP-04-10057)

 Replace the old standard hopping foot on your machine.



### SHCS M3 x 8 mm (x2) (HDW-03-10966)

 Set hopping foot height for quality stitching.

### IMPORTANT: READ FIRST

The standard hopping foot installed on your machine may not match the standard hopping foot found in this kit.



If this is the hopping foot on your machine, go to "Upgrading the Hopping Foot" on page 8.



If this is the hopping foot on your machine, go to "Lens Swapping Instructions" on page 12.

### Upgrading the Hopping Foot

Use a 3 mm Allen wrench to remove the screw attaching the hopping foot to the hopping foot collar on your machine.



2 Remove the **needle bar thumb screw** and carefully pull out the needle.



With a 3 mm Allen wrench, loosen the **hopping foo