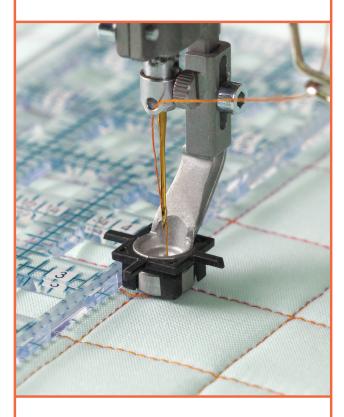

### **Using the Ruler**

The ruler's straight edge and inch markings allow you to measure and stitch precise lines in any direction. Use the ruler with the accessory foot that best suits your needs.

For best results, pair with the ruler base accessory available at <a href="https://www.graceframe.com">www.graceframe.com</a>.