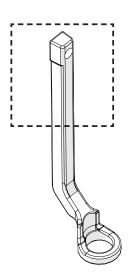

## **Using the Rolling Foot**

1 Press the ruler against the rolling foot. Rotate and slide the ruler as desired.

2 Use the rolling foot to move the machine along the ruler without any friction.