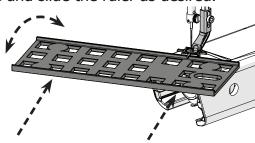

## **Using the Rolling Foot**

1 Press the ruler against the rolling foot. Rotate and slide the ruler as desired.

2 Use the rolling foot to move the machine along the ruler without any friction.

## **Using the Precision Foot**

1 Press the ruler against the precision foot. Rotate and slide the ruler as desired.

2 Use the precision foot pointers to align your stitches with the ruler markings.