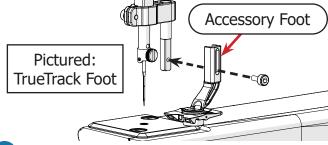

## **Installing an Accessory Foot**

1 Remove the **hopping foot screw** and **hopping foot** with a 3 mm Allen wrench.

2 Attach an accessory foot of your choice. Use the same screw, but do not tighten.

3 Fully lower the needle. (The accessory foot should stay loose on the collar.)