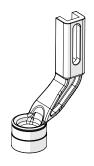

#### **Parts and Tools Included**

TrueTrack Foot ACC-09-15257

**Precision Foot** ACC-09-15258

Rolling Foot ACC-09-15255

**Ruler 3" x 8"** ACC-05-15299

Hopping Foot Height Tool SMP-04-12171

Hopping Foot Screw HDW-03-10966

## **Using the Precision Foot**

1 Press the ruler against the precision foot. Rotate and slide the ruler as desired.

2 Use the precision foot pointers to align your stitches with the ruler markings.