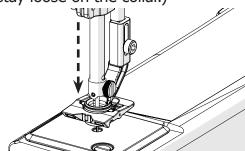

## **Installing an Accessory Foot**

1 Remove the **hopping foot screw** and **hopping foot** with a 3 mm Allen wrench.

2 Attach an accessory foot of your choice. Use the same screw, but do not tighten.

3 Fully lower the needle. (The accessory foot should stay loose on the collar.)