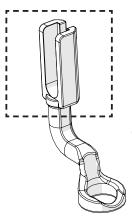

## **Using the Precision Foot**

1 Press the ruler against the precision foot. Rotate and slide the ruler as desired.

2 Use the precision foot pointers to align your stitches with the ruler markings.