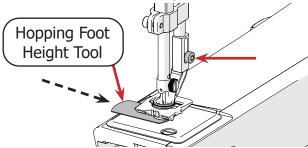

4 Slide the **hopping foot height tool** under the foot, then tighten the screw.