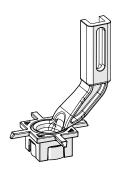

#### **Parts and Tools Included**

TrueTrack Foot ACC-09-15257

**Precision Foot** ACC-09-15258

Rolling Foot ACC-09-15255

**Ruler 3" x 8"** ACC-05-15299

Hopping Foot Height Tool SMP-04-12171

Hopping Foot Screw HDW-03-10966

# **Using the TrueTrack Foot**

1 Press the ruler lip into the TrueTrack foot. The ruler will snap into place.

2 Rotate and slide the ruler as desired. The ruler should stay attached to the foot.