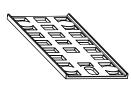

#### **Parts and Tools Included**

TrueTrack Foot ACC-09-15257

**Precision Foot** ACC-09-15258

Rolling Foot ACC-09-15255

**Ruler 3" x 8"** ACC-05-15299

Hopping Foot Height Tool SMP-04-12171

Hopping Foot Screw HDW-03-10966

### **Using the Ruler**

The ruler's straight edge and inch markings allow you to measure and stitch precise lines in any direction. Use the ruler with the accessory foot that best suits your needs.

For best results, pair with the ruler base accessory available at <a href="https://www.graceframe.com">www.graceframe.com</a>.