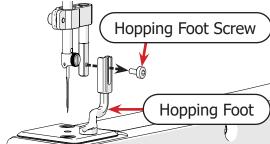

## **Installing an Accessory Foot**

1 Remove the **hopping foot screw** and **hopping foot** with a 3 mm Allen wrench.

2 Attach an accessory foot of your choice. Use the same screw, but do not tighten.

3 Fully lower the needle. (The accessory foot should stay loose on the collar.)