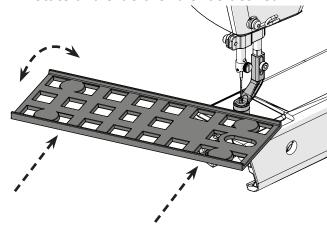

### **Using the Ruler**

The ruler's straight edge and inch markings allow you to measure and stitch precise lines in any direction. Use the ruler with the accessory foot that best suits your needs.

For best results, pair with the ruler base accessory available at <a href="https://www.graceframe.com">www.graceframe.com</a>.

# **Using the TrueTrack Foot**

1 Press the ruler lip into the TrueTrack foot. The ruler will snap into place.

2 Rotate and slide the ruler as desired. The ruler should stay attached to the foot.