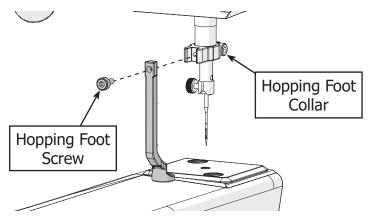

#### Upgrading the Hopping Foot

Use a 3 mm Allen wrench to remove the **screw** attaching the hopping foot to the **hopping foot collar** on your machine.

2 Remove the **needle bar thumb screw** and carefully pull out the needle.

With a 3 mm Allen wrench, loosen the **hopping foot collar screw** just enough so that the collar can be pulled off the machine.

4 Slide the **new hopping foot collar** that came with this kit onto the press bar. Hold in place with the hopping foot collar screw.

5 Place the **new standard hopping foot** onto the hopping foot collar bar. Attach with a hopping foot screw loosely enough that the hopping foot can slide up and down.

6 Reinstall your machine's needle and needle thumb screw.

7 Slowly lower your needle.

8 Slide the **height tool** under the foot, and tighten the hopping foot screw with a 3 mm Allen wrench.