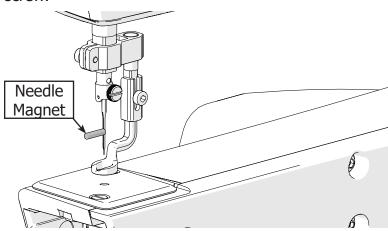

4 Use the **needle magnet** that came with your machine to align the needle, and tighten the thumb screw.

Semove the **standard hopping foot** with the 3 mm Allen wrench.

6 Loosely install the **Wonderfoot**.