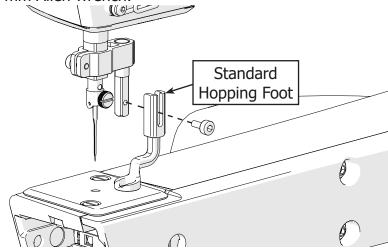

4 Use the **needle magnet** that came with your machine to align the needle, and tighten the thumb screw.

Semove the **standard hopping foot** with the 3 mm Allen wrench.

6 Loosely install the **Wonderfoot**.