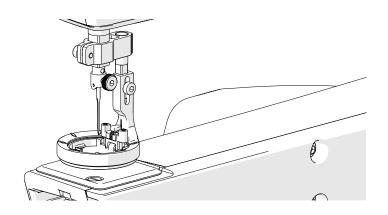

#### Upgrading the Hopping Foot

Use a 3 mm Allen wrench to remove the **screw** attaching the hopping foot to the **hopping foot collar** on your machine.

2 Remove the **needle bar thumb screw** and carefully pull out the needle.

With a 3 mm Allen wrench, loosen the **hopping foot collar screw** just enough so that the collar can be pulled off the machine.

4 Slide the **new hopping foot collar** that came with this kit onto the press bar. Hold in place with the hopping foot collar screw.

5 Place the **new standard hopping foot** onto the hopping foot collar bar. Attach with a hopping foot screw loosely enough that the hopping foot can slide up and down.

6 Reinstall your machine's needle and needle thumb screw.

7 Slowly lower your needle.

8 Slide the **height tool** under the foot, and tighten the hopping foot screw with a 3 mm Allen wrench.

#### Foot Installation Instructions

(1) Raise the needle.

While holding the needle in place, remove the **needle bar thumb screw**.

3 Hold the needle in place, and loosely attach the M3 x 4 mm thumb screw that came with the Wonderfoot.

4 Use the **needle magnet** that came with your machine to align the needle, and tighten the thumb screw.

Semove the **standard hopping foot** with the 3 mm Allen wrench.

6 Loosely install the **Wonderfoot**.

7 Slowly lower the needle.

8 Slide the **height tool** under the foot.

9 Make sure the height tool is underneath the **Wonderfoot wheel**.

10) Tighten the **hopping foot screw** with the 3 mm Allen wrench.