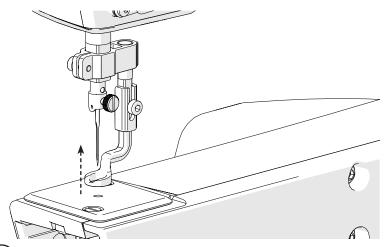

#### Upgrading the Hopping Foot

Use a 3 mm Allen wrench to remove the **screw** attaching the hopping foot to the **hopping foot collar** on your machine.

2 Remove the **needle bar thumb screw** and carefully pull out the needle.

#### Foot Installation Instructions

(1) Raise the needle.

While holding the needle in place, remove the **needle bar thumb screw**.

3 Hold the needle in place, and loosely attach the M3 x 4 mm thumb screw that came with the Wonderfoot.