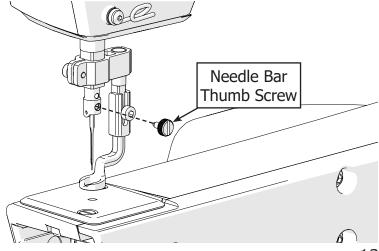

#### Upgrading the Hopping Foot

Use a 3 mm Allen wrench to remove the **screw** attaching the hopping foot to the **hopping foot collar** on your machine.

2 Remove the **needle bar thumb screw** and carefully pull out the needle.

#### Foot Installation Instructions

(1) Raise the needle.

While holding the needle in place, remove the **needle bar thumb screw**.

3 Hold the needle in place, and loosely attach the M3 x 4 mm thumb screw that came with the Wonderfoot.