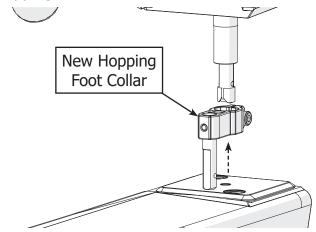

With a 3 mm Allen wrench, loosen the **hopping foot collar screw** just enough so that the collar can be pulled off the machine.

4 Slide the **new hopping foot collar** that came with this kit onto the press bar. Hold in place with the hopping foot collar screw.