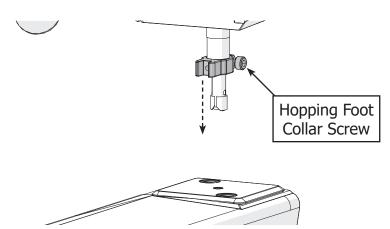

With a 3 mm Allen wrench, loosen the **hopping foot collar screw** just enough so that the collar can be pulled off the machine.

4 Slide the **new hopping foot collar** that came with this kit onto the press bar. Hold in place with the hopping foot collar screw.