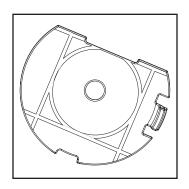

# **INSTRUCTION MANUAL**

Copyright November 5, 2021 Grace Company (Reproduction Prohibited) Version 1.2



#### **Contents**

| Parts & Tools                  | 3    |
|--------------------------------|------|
| IMPORTANT: READ FIRST          | 7    |
| Upgrading the Hopping Foot     | 8    |
| Lens Swapping Instructions     |      |
| Foot Installation Instructions | . 13 |



#### **Parts & Tools**



Wonderfoot (ACC-09-15216)



# **LENS A - Stitch In the Ditch**

(ACC-05-15206)

Trace seams and lines



# **LENS B - 1/4" Offset** (ACC-05-15208)

Echoing and offset lines



## **LENS C - 3/8" Offset** (ACC-05-15207)

Echoing and offset lines



# **LENS D - 1/4" Circle** (ACC-05-15211)

Echo and offset curves



## **LENS E - Clear** (ACC-05-15210)

Clear view of needle area.



### Needle Bar Thumb Screw M3 x 4 mm

(HDW-04-15109)

 Replace the current thumb screw on your machine.



## **Hopping Foot Height Tool**

(SMP-04-12171)

 Set hopping foot height for quality stitching.



### **Hopping Foot Collar SM21**

(SMP-09-14524)

 Replace the old hopping foot collar on your machine.



## **Standard Hopping Foot** (SMP-04-10057)

 Replace the old standard hopping foot on your machine.



### SHCS M3 x 8 mm (x2) (2 pre-installed)

(HDW-03-10966)

 Set hopping foot height for quality stitching.

### IMPORTANT: READ FIRST

The standard hopping foot installed