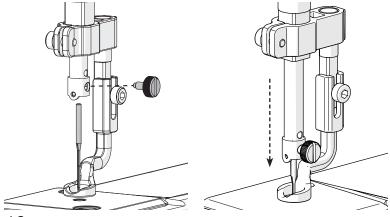

5 Place the **new standard hopping foot** onto the hopping foot collar bar. Attach with a hopping foot screw loosely enough that the hopping foot can slide up and down.

6 Reinstall your machine's needle and needle thumb screw.

7 Slowly lower your needle.

8 Slide the **height tool** under the foot, and tighten the hopping foot screw with a 3 mm Allen wrench.