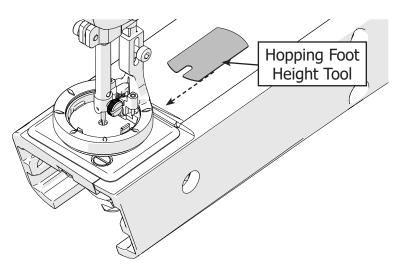

7 Slowly lower your needle.

8 Slide the **height tool** under the foot, and tighten the hopping foot screw with a 3 mm Allen wrench.

7 Slowly lower the needle.

8 Slide the **height tool** under the foot.

9 Make sure the height tool is underneath the **Wonderfoot wheel**.

10) Tighten the **hopping foot screw** with the 3 mm Allen wrench.