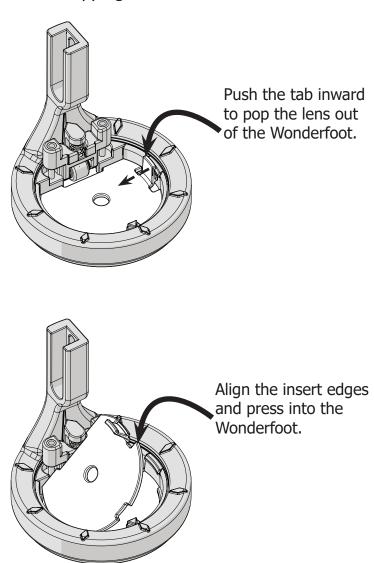

o the **hopping foot collar** on your machine.



2 Remove the **needle bar thumb screw** and carefully pull out the needle.



With a 3 mm Allen wrench, loosen the **hopping foot collar screw** just enough so that the collar can be pulled off the machine.



4 Slide the **new hopping foot collar** that came with this kit onto the press bar. Hold in place with the hopping foot collar screw.



5 Place the **new standard hopping foot** onto the hopping foot collar bar. Attach with a hopping foot screw loosely enough that the hopping foot can slide up and down.



6 Reinstall your machine's needle and needle thumb screw.

7 Slowly lower your needle.



8 Slide the **height tool** under the foot, and tighten the hopping foot screw with a 3 mm Allen wrench.



#### Lens Swapping Instructions



#### Foot Installation Instructions

(1) Raise the needle.



While holding the needle in place, remove the **needle bar thumb screw**.



3 Hold the needle in place, and loosely attach the M3 x 4 mm thumb screw that came with the Wonderfoot.



4 Use the **needle magnet** that came with your machine to align the needle, and tighten the thumb screw.



Semove the **standard hopping foot** with the 3 mm Allen wrench.



6 Loosely install the **Wonderfoot**.



7 Slowly lower the needle.



8 Slide the **height tool** under the foot.



9 Make sure the height tool is underneath the **Wonderfoot wheel**.



10) Tighten the **hopping foot screw** with the 3 mm Allen wrench.



When moving your machine onto the fabric, slide the **inside circlet** of the hopping foot away from the **fabric ed