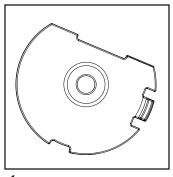

# **INSTRUCTION MANUAL**

Copyright November 5, 2021 Grace Company (Reproduction Prohibited) Version 1.2



#### **Contents**

| Parts & Tools                  | 3    |
|--------------------------------|------|
| IMPORTANT: READ FIRST          | 7    |
| Upgrading the Hopping Foot     | 8    |
| Lens Swapping Instructions     |      |
| Foot Installation Instructions | . 13 |



#### **Parts & Tools**



Wonderfoot (ACC-09-15216)



# **LENS A - Stitch In the Ditch**

(ACC-05-15206)

Trace seams and lines



# **LENS B - 1/4" Offset** (ACC-05-15208)

Echoing and offset lines



## **LENS C - 3/8" Offset** (ACC-05-15207)

Echoing and offset lines



# **LENS D - 1/4" Circle** (ACC-05-15211)

Echo and offset curves



## **LENS E - Clear** (ACC-05-15210)

Clear view of needle area.



### Needle Bar Thumb Screw M3 x 4 mm

(HDW-04-15109)

 Replace the current thumb screw on your machine.



## **Hopping Foot Height Tool**

(SMP-04-12171)

 Set hopping foot height for quality stitching.



### **Hopping Foot Collar SM21**

(SMP-09-14524)

 Replace the old hopping foot collar on your machine.



## **Standard Hopping Foot** (SMP-04-10057)

 Replace the old standard hopping foot on your machine.



### SHCS M3 x 8 mm (x2) (2 pre-installed)

(HDW-03-10966)

 Set hopping foot height for quality stitching.

### IMPORTANT: READ FIRST

The standard hopping foot installed on your machine may not match the standard hopping foot found in this ki