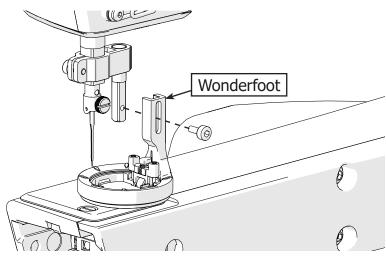

4 Use the **needle magnet** that came with your machine to align the needle, and tighten the thumb screw.

Semove the **standard hopping foot** with the 3 mm Allen wrench.

6 Loosely install the **Wonderfoot**.

7 Slowly lower the needle.

8 Slide the **height tool** under the foot.

9 Make sure the height tool is underneath the **Wonderfoot wheel**.

10) Tighten the **hopping foot screw** with the 3 mm Allen wrench.