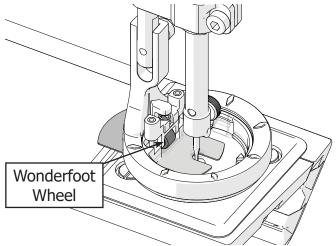

7 Slowly lower the needle.

8 Slide the **height tool** under the foot.

9 Make sure the height tool is underneath the **Wonderfoot wheel**.

10) Tighten the **hopping foot screw** with the 3 mm Allen wrench.