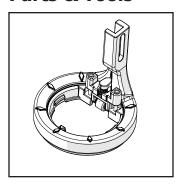

# **INSTRUCTION MANUAL**

Copyright November 5, 2021 Grace Company (Reproduction Prohibited) Version 1.2



#### **Contents**

| Parts & Tools                  | 3    |
|--------------------------------|------|
| IMPORTANT: READ FIRST          | 7    |
| Upgrading the Hopping Foot     | 8    |
| Lens Swapping Instructions     |      |
| Foot Installation Instructions | . 13 |



#### **Parts & Tools**



Wonderfoot (ACC-09-15216)



# **LENS A - Stitch In the Ditch**

(ACC-05-15206)

Trace seams and lines



# **LENS B - 1/4" Offset** (ACC-05-15208)

Echoing and offset lines



## **LENS C - 3/8" Offset** (ACC-05-15207)

Echoing and offset lines



# **LENS D - 1/4" Circle** (ACC-05-15211)

Echo and offset curves



## **LENS E - Clear** (ACC-05-15210)

Clear view of needle area.



### Needle Bar Thumb Screw M3 x 4 mm

(HDW-04-15109)

 Replace the current thumb screw on your machine.



## **Hopping Foot Height Tool**

(SMP-04-12171)

 Set hopping foot height for quality stitching.



### **Hopping Foot Collar SM21**

(SMP-09-14524)

 Replace the old hopping foot collar on your machine.



## **Standard Hopping Foot** (SMP-04-10057)

 Replace the old standard hopping foot on your machin