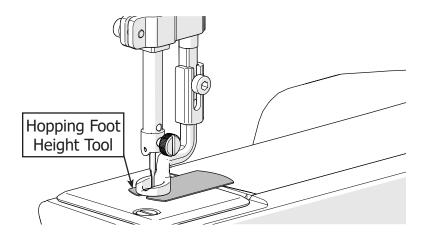

7 Slowly lower your needle.

8 Slide the **height tool** under the foot, and tighten the hopping foot screw with a 3 mm Allen wrench.

7 Slowly lower the needle.

8 Slide the **height tool** under the foot.

9 Make sure the height tool is underneath the **Wonderfoot wheel**.

10) Tighten the **hopping foot screw** with the 3 mm Allen wrench.