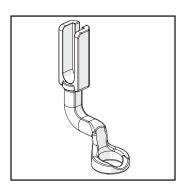

#### **Parts & Tools**

Wonderfoot (ACC-09-15216)

4 Use the **needle magnet** that came with your machine to align the needle, and tighten the thumb screw.

Semove the **standard hopping foot** with the 3 mm Allen wrench.

6 Loosely install the **Wonderfoot**.

7 Slowly lower the needle.

8 Slide the **height tool** under the foot.

9 Make sure the height tool is underneath the **Wonderfoot wheel**.

10) Tighten the **hopping foot screw** with the 3 mm Allen wrench.