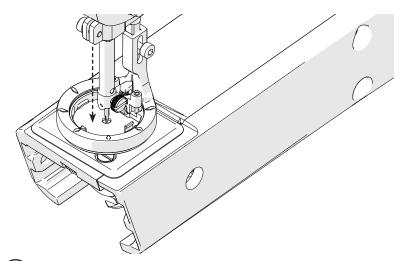

5 Place the **new standard hopping foot** onto the hopping foot collar bar. Attach with a hopping foot screw loosely enough that the hopping foot can slide up and down.

6 Reinstall your machine's needle and needle thumb screw.

7 Slowly lower your needle.

8 Slide the **height tool** under the foot, and tighten the hopping foot screw with a 3 mm Allen wrench.