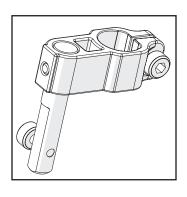

### **Hopping Foot Collar SM21**

(SMP-09-14524)

 Replace the old hopping foot collar on your machine.

## **Standard Hopping Foot** (SMP-04-10057)

 Replace the old standard hopping foot on your machine.

With a 3 mm Allen wrench, loosen the **hopping foot collar screw** just enough so that the collar can be pulled off the machine.

4 Slide the **new hopping foot collar** that came with this kit onto the press bar. Hold in place with the hopping foot collar screw.

5 Place the **new standard hopping foot** onto the hopping foot collar bar. Attach with a hopping foot screw loosely enough that the hopping foot can slide up and down.

6 Reinstall your machine's needle and needle thumb screw.