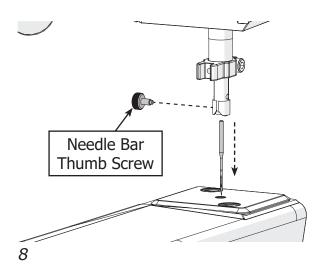

#### Upgrading the Hopping Foot

Use a 3 mm Allen wrench to remove the **screw** attaching the hopping foot to the **hopping foot collar** on your machine.

2 Remove the **needle bar thumb screw** and carefully pull out the needle.

#### Foot Installation Instructions

(1) Raise the needle.

While holding the needle in place, remove the **needle bar thumb screw**.

3 Hold the needle in place, and loosely attach the M3 x 4 mm thumb screw that came with the Wonderfoot.