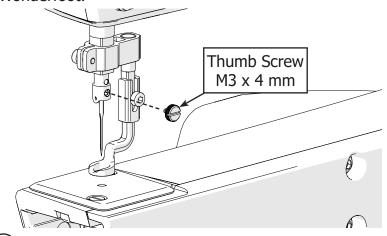

#### Foot Installation Instructions

(1) Raise the needle.

While holding the needle in place, remove the **needle bar thumb screw**.

3 Hold the needle in place, and loosely attach the M3 x 4 mm thumb screw that came with the Wonderfoot.