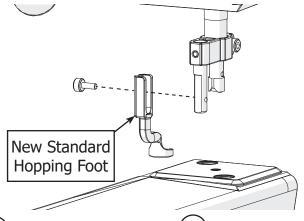

5 Place the **new standard hopping foot** onto the hopping foot collar bar. Attach with a hopping foot screw loosely enough that the hopping foot can slide up and down.

6 Reinstall your machine's needle and needle thumb screw.