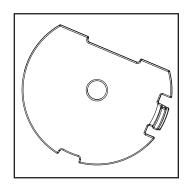

# **INSTRUCTION MANUAL**

Copyright November 5, 2021 Grace Company (Reproduction Prohibited) Version 1.2



#### **Contents**

| Parts & Tools                  | 3    |
|--------------------------------|------|
| IMPORTANT: READ FIRST          | 7    |
| Upgrading the Hopping Foot     | 8    |
| Lens Swapping Instructions     |      |
| Foot Installation Instructions | . 13 |



#### **Parts & Tools**



Wonderfoot (ACC-09-15216)



# **LENS A - Stitch In the Ditch**

(ACC-05-15206)

Trace seams and lines



# **LENS B - 1/4" Offset** (ACC-05-15208)

Echoing and offset lines



## **LENS C - 3/8" Offset** (ACC-05-15207)

Echoing and offset lines



# **LENS D - 1/4" Circle** (ACC-05-15211)

Echo and offset curves



## **LENS E - Clear** (ACC-05-15210)

Clear view of needle area.



### Needle Bar Thumb Screw M3 x 4 mm

(HDW-04-15109)

 Replace the current thumb screw on your machine.



## **Hopping Foot Height Tool**

(SMP-04-12171)

 Set hopping foot height for quality stitching.



### **Hopping Foot Collar SM21**

(SMP-09-14524)

 Replace the old hopping foot collar on your machine.



## **Standard Hopping Foot** (SMP-04-10057)

 Replace the old standard hopping foot on your machine.



### SHCS M3 x 8 mm (x2) (2 pre-installed)

(HDW-03-10966)

 Set hopping foot height for quality stitching.

### IMPORTANT: READ FIRST

The standard hopping foot installed on your machine may not match the standard hopping foot found in this kit.



If this is the hopping foot on your machine, go to "Upgrading t