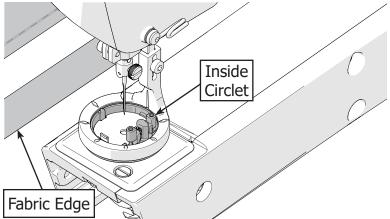

When moving your machine onto the fabric, slide the **inside circlet** of the hopping foot away from the **fabric edge**.

Practice with the provided templates! Templates can be printed off www.graceframe.com on the Wonderfoot page.