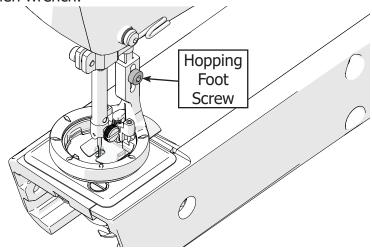

With a 3 mm Allen wrench, loosen the **hopping foot collar screw** just enough so that the collar can be pulled off the machine.

4 Slide the **new hopping foot collar** that came with this kit onto the press bar. Hold in place with the hopping foot collar screw.

5 Place the **new standard hopping foot** onto the hopping foot collar bar. Attach with a hopping foot screw loosely enough that the hopping foot can slide up and down.

6 Reinstall your machine's needle and needle thumb screw.

7 Slowly lower the needle.

8 Slide the **height tool** under the foot.

9 Make sure the height tool is underneath the **Wonderfoot wheel**.

10) Tighten the **hopping foot screw** with the 3 mm Allen wrench.